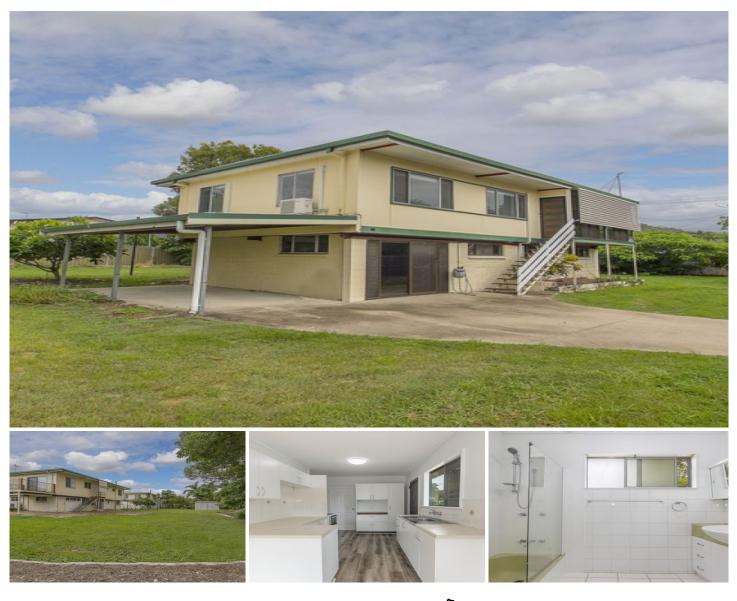

## 25 Farrell Street Kirwan QLD

This high-set home is the ideal investment for the smart investor. Offering a good return for your money, you won't go wrong. The lounge and dining rooms are a good size with a deck off the dining room and the front veranda has been enclosed to add space to the lounge room. The kitchen has been recently renovated and is a great layout. All three bedrooms have split-system air-conditioning. Downstairs has been fully enclosed and is secure. A carport has been added to the side of the house and there's a lawn locker as well to store garden equipment. Close to schools and shops makes for convenience.