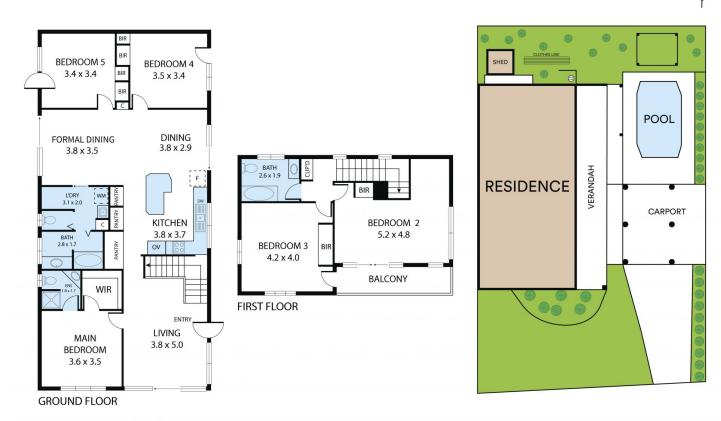

Built over 2 levels upstairs you will find 2 of the bedrooms, one has an office area plus an outdoor balcony. Both bedrooms are central to the bathroom.

Downstairs area all flows and connects with the kitchen being the central point with plenty of cupboards and bench space, huge pantry, wall oven, hot plates, dishwasher, plus island bench. To one side of the kitchen there is the dining room and to the other side there is a spacious lounge. There are 3 bedrooms downstairs, the master bedroom has an ensuite and walkin robe whilst the other 2 bedrooms are central to the 3rd bathroom. There is an internal laundry

## 28 Seaward Crescent, Pallarenda 4810

Whilst every attempt has been made to ensure the accuracy of the floor plan contained here, measurements of doors, windows, rooms and any other items are approximate and no sponsibility is taken for any error, omissian, or misstatement This plan is for flustrative purposes only and should be used as such by any prospective purchase.