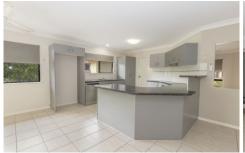

## Property Features:

- -Spacious kitchen with electric cooking, dishwasher and ample bench and cupboard space.
- Open plan living and dining area, with split system air-conditioning and tiled flooring.
- Extra living space to use as a lounge room also features tiled flooring.