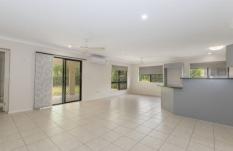

## Property Features:

- -Spacious kitchen with electric cooking, dishwasher and ample bench and cupboard space.
- Open plan living and dining area, with split system air-conditioning and tiled flooring.
- Extra living space to use as a lounge room also features tiled flooring.