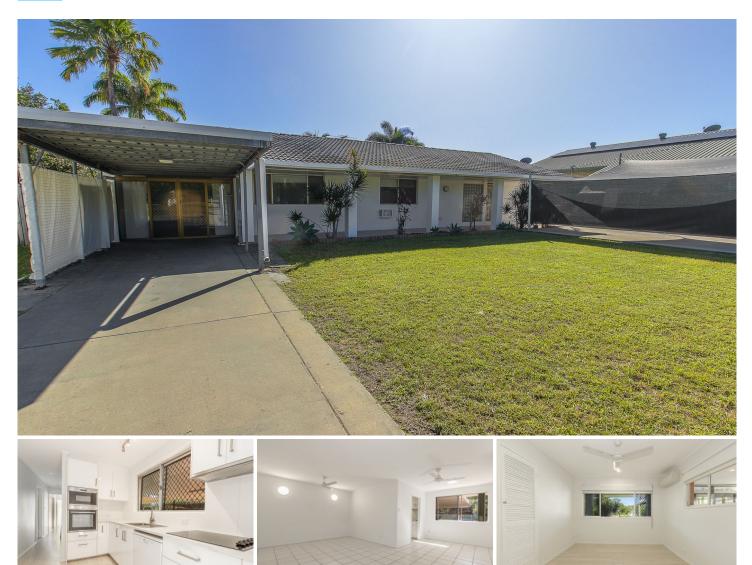

## 21 Seaward Crescent Pallarenda QLD

\*\*TO BOOK AN INSPECTION or APPLY - SEE DETAILS BELOW\*\*

This home is within walking distance to the beach. Offering a private yard with pool and garden with plenty of space to entertain family.

Situated in Pallarenda within walking distance to the beach front, this home is only a short distance to Townsville CBD, Schools, Public Transport, and much more!

## Property features:

- Freshly painted interior with new kitchen and stainless-steel appliances (dishwasher and microware.
- Open plan living and dining area with spilt system air conditioning.

View : https://www.kingsberry.com.au/lease/qld/townsvill e-district/pallarenda/residential/house/7339027