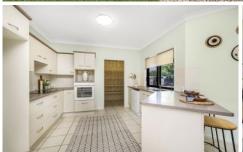

As you enter the home the open plan design offers a sense of light and space.

The separate media room is your "escape" place, here you can enjoy a good movie or relaxing with your favourite book.

The kitchen offers modern appliances like a new ceramic cook top, quality oven and dishwasher.

There is plenty of bench and cupboard space, along with a walk-in pantry