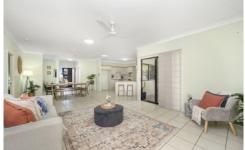

As you enter the home the open plan design offers a sense of light and space.

The separate media room is your "escape" place, here you can enjoy a good movie or relaxing with your favourite book.

The kitchen offers modern appliances like a new ceramic cook top, quality oven and dishwasher.