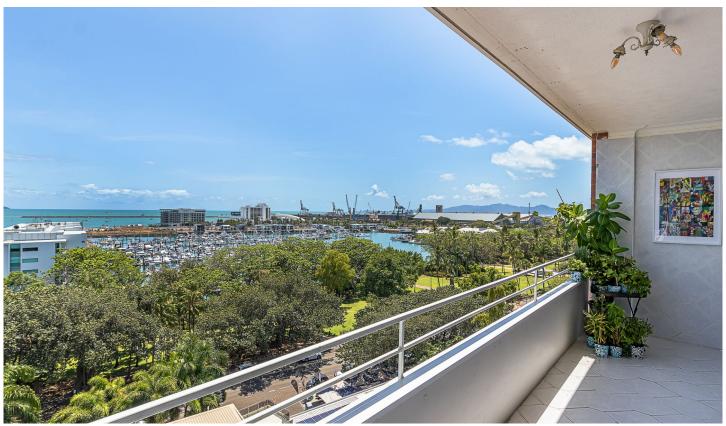

## 14/23A Cleveland Terrace North Ward QLD

Wake up in paradise every day! This top-floor unit in Edgecliff is ideally located on Melton Hill overlooking Anzac Park, the marina, Magnetic Island, and Cleveland Bay. Sitting on the cliff above The Strand it is very close to the CBD, transport, restaurants, the QCB Stadium, and the Ferry Terminal. The views at night are superb. New sliding glass doors have just been installed to access the balcony, allowing beautiful sea breezes to waft through the unit.

Open plan, living/dining area
Modern kitchen and bathroom
Generous size bedrooms with built-in wardrobes
Balcony with brilliant views
Short walk to The Strand, CBD, restaurants, and entertainment precinct
Undercover parking at street level