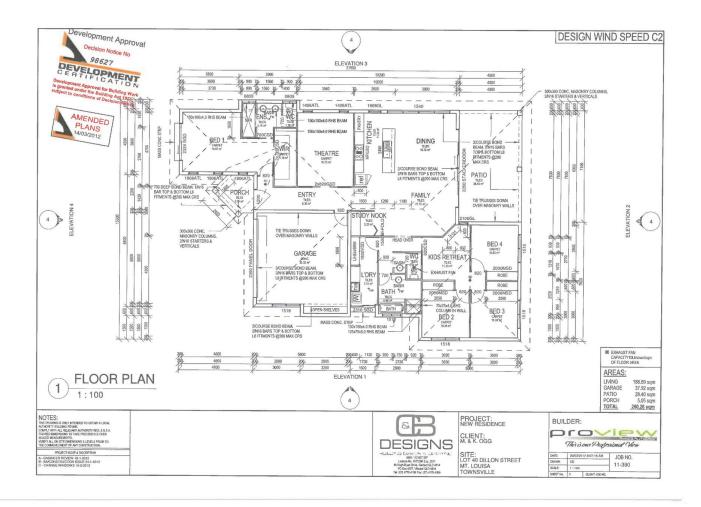

From the moment that you step into this executive style family home you will be blown away by the sheer space and size of this property. Truly an entertainer's dream spacious open plan living with a wide selection of entertaining options on offer; open plan living, theatre room, separate 2nd living area, large covered patio and have I mentioned?.the powered shed!!

The stylish kitchen provides plenty of cupboard and benchtops, positioned perfectly adjoining the vast dining and living areas.

The outdoor entertaining area could cater for the largest gatherings, surrounded by low maintenance gardens, complementing the relaxed ambience, creating an all year