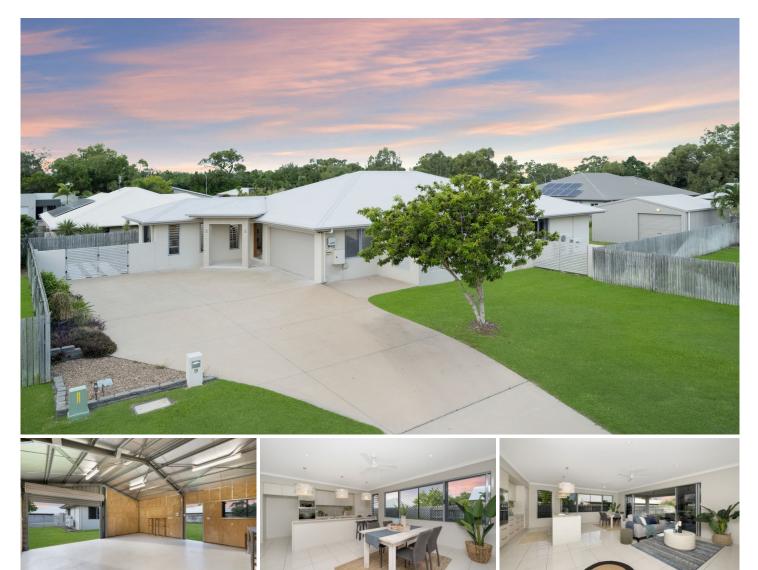

## 9 Dillon Street Mount Louisa QLD

This immaculately executive home offers an idyllic family lifestyle with plenty of room for your active family to grow. Featuring modern neutral décor throughout, vast outdoor living plus powered shed!!

From the moment that you step into this executive style family home you will be blown away by the sheer space and size of this property. Truly an entertainer's dream spacious open plan living with a wide selection of entertaining options on offer; open plan living, theatre room, separate 2nd living area, large covered patio and have I mentioned?.the powered shed!!

The stylish kitchen provides plenty of cupboard and benchtops, positioned perfectly adjoining the vast dining and living areas.

The outdoor entertaining area could cater for the largest gatherings, surrounded by low maintenance gardens, complementing the relaxed ambience, creating an all year