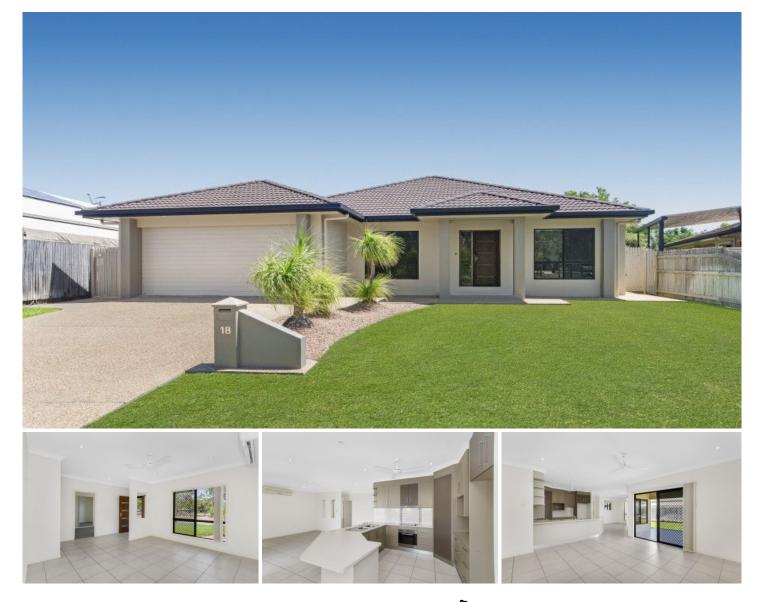

## 18 Montebello Circle Kirwan QLD

This beautifully maintained home is located in the sought after suburb of Kirwan amidst the Greenview estate. Located across the street to a lovely quiet park, and featuring four well sized bedrooms and separate lounge and living areas, this property has everything you may need. This home is also a short distance to Willows Shopping Centre, Cannon Park, Primary and secondary schools and public transport options.

## Property features:

Spacious kitchen features electric cooking and ample bench and cupboard space.

Open plan dining and living with split system air-conditioning and tiled flooring.

Lounge room or second living area featuring split system air-conditioning and tiled flooring.

Main bedroom features carpeted flooring, split system

4 🎮 2 🚔 2 🛱

View : https://www.kingsberry.com.au/lease/qld/townsvill e-district/kirwan/residential/house/7362150

Harcourts Leasing Team 07 4772 2022 0408 778 496 inspections2@tsvharcourts.com.au