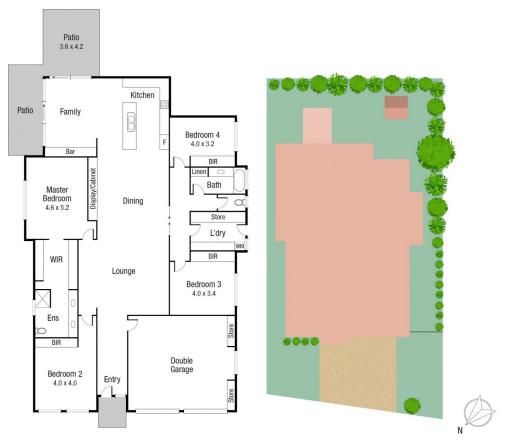

Scale in metres. Indicative only. Dimensions are approximate. All information contained herein is gathered from sources we believe to be reliable. However we cannot guarantee its accuracy and interested persons should rely on their own enquiries.

TOTAL AREA: 290.2 sq.m