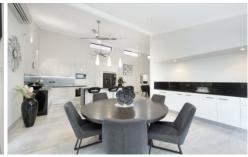

The hub of the home is sure to impress with the state-of-the-art kitchen, highlighting granite bench tops with abundance of space, stainless steel appliances, ample of storage, endless bench space ideal for meal preparation, a breakfast waterfall all complemented by striking lighting. The formal dining area offers a great place to enjoy your family feasts away from the distractions of the living zone. The elegance creates a warm and welcoming ambience throughout the home with 2 of the bedrooms resided to their own wing sharing a divine bathroom showcasing stone vanity, floor to ceiling tiles plus shower and bath.