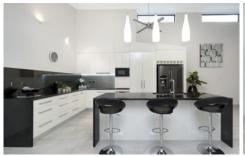

The hub of the home is sure to impress with the state-of-the-art kitchen, highlighting granite bench tops with abundance of space, stainless steel appliances, ample of storage, endless bench space ideal for meal preparation, a breakfast waterfall all complemented by striking lighting. The formal dining area offers a great place to enjoy your family feasts away from the distractions of the living zone. The elegance creates a warm and welcoming ambience throughout the home with 2 of the bedrooms resided to their own wing sharing a divine bathroom showcasing stone vanity, floor to ceiling tiles plus shower and bath.