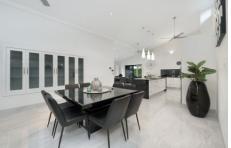

The hub of the home is sure to impress with the state-of-the-art kitchen, highlighting granite bench tops with abundance of space, stainless steel appliances, ample of storage, endless bench space ideal for meal preparation, a breakfast waterfall all complemented by striking lighting. The formal dining area offers a great place to enjoy your family feasts away from the distractions of the living zone. The elegance creates a warm and welcoming ambience throughout the home with 2 of the bedrooms resided to their own wing sharing a divine bathroom showcasing stone vanity, floor to ceiling tiles plus shower and bath.