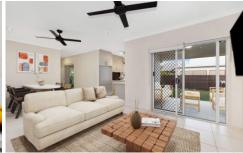

## Property key features;

- Four spacious bedrooms all fitted with brand new carpet, split system air-conditioners, ceiling fans and built-in wardrobes. The master suite has its own private access to the patio area and comes fitted with a walk-in wardrobe, split system air-conditioner, ceiling fan, and private ensuite.
- Located at the front of the home, the large media room is fitted with an extra large ceiling fan, split system