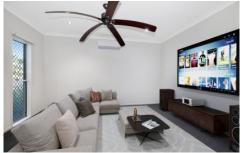

## Property key features;

- Four spacious bedrooms all fitted with brand new carpet, split system air-conditioners, ceiling fans and built-in wardrobes. The master suite has its own private access to the patio area and comes fitted with a walk-in wardrobe, split system air-conditioner, ceiling fan, and private ensuite.
- Located at the front of the home, the large media room is fitted with an extra large ceiling fan, split system