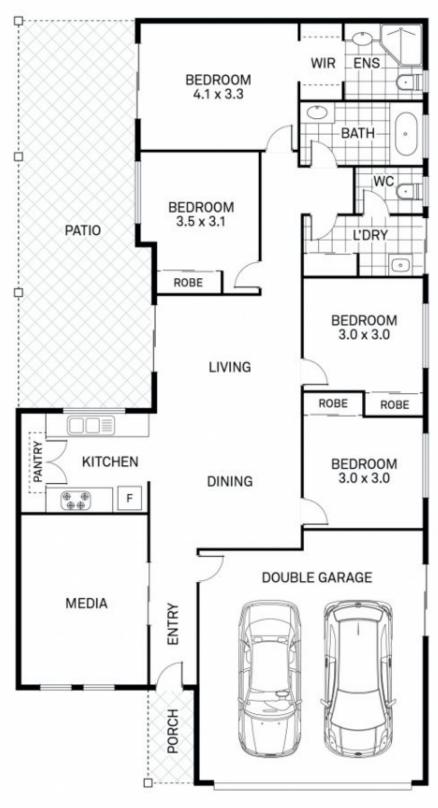

## 13 Mariala Court Bushland Beach QLD

This exquisite four-bedroom home makes for the perfect first home or investment and seamlessly integrates family living with an entertainer's dream home. Enjoy the convenience of being located only minutes from local shopping centers, medical center, bush and beach walking tracks, and the local hotel.

## Property key features;

- Four spacious bedrooms all fitted with brand new carpet, split system air-conditioners, ceiling fans and built-in wardrobes. The master suite has its own private access to the patio area and comes fitted with a walk-in wardrobe, split system air-conditioner, ceiling fan, and private ensuite.
- Located at the front of the home, the large media room is fitted with an extra large ceiling fan, split system

## 13 Mariala Court, Bushland Beach

AREA (M2)

HOUSE - 116.6 GARAGE - 33.8 PATIO - 32.0 TOTAL - 182.4 **Harcourts** Kingsberry

Townsville