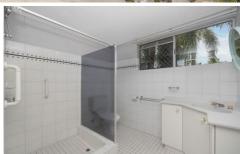

## Lower Level

- 2 bedrooms one with split air-conditioning
- Bathroom with shower recess, toilet and vanity
- Open plan kitchen offering plenty of bench and cupboard space
- Sizeable living and dining area plus split air-conditioning
- Large window and louvers providing plenty of light
- Internal staircase
- Storage
- Glass sliding door access to the lovely shady back yard