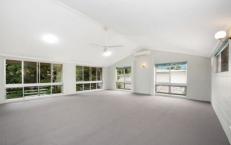

## Lower Level

- 2 bedrooms one with split air-conditioning
- Bathroom with shower recess, toilet and vanity
- Open plan kitchen offering plenty of bench and cupboard space
- Sizeable living and dining area plus split air-conditioning
- Large window and louvers providing plenty of light
- Internal staircase
- Storage
- Glass sliding door access to the lovely shady back yard