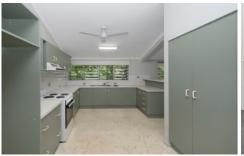

## Lower Level

- 2 bedrooms one with split air-conditioning
- Bathroom with shower recess, toilet and vanity
- Open plan kitchen offering plenty of bench and cupboard space
- Sizeable living and dining area plus split air-conditioning
- Large window and louvers providing plenty of light
- Internal staircase
- Storage
- Glass sliding door access to the lovely shady back yard