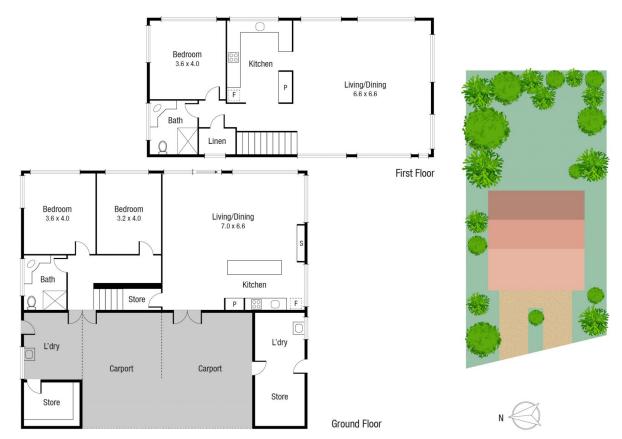

### 21 Mindham Street Mysterton QLD

This radiant residence is perfect for extended families or those who are looking for dual living. Sprawling over 2 levels the floor plan presents, 2 kitchen, 2 bathrooms, 2 living areas, 2 laundries/store rooms, 2 carports with the convenience of 2 separate front entries to the property!!

## Lower Level

- 2 bedrooms one with split air-conditioning
- Bathroom with shower recess, toilet and vanity
- Open plan kitchen offering plenty of bench and cupboard space
- Sizeable living and dining area plus split air-conditioning
- Large window and louvers providing plenty of light
- Internal staircase
- Storage
- Glass sliding door access to the lovely shady back yard

Scale in metres. Indicative only. Dimensions are approximate. All information contained herein is gathered from sources we believe to be reliable. However we cannot guarantee its accuracy and interested persons should rely on their own enquiries.

TOTAL AREA: 262.9 sq.m