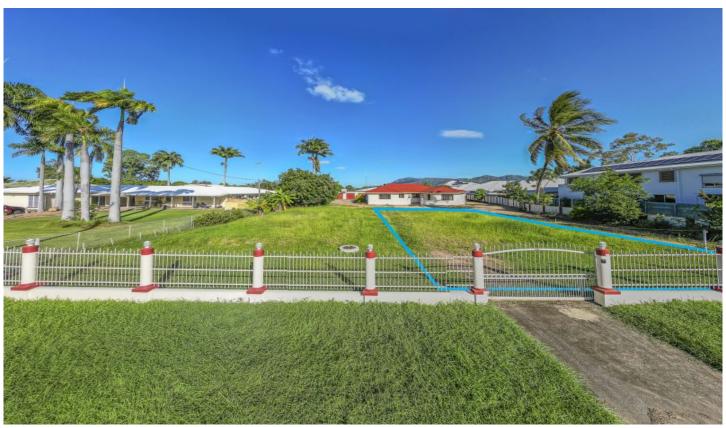

## 36B Golf Links Drive Kirwan QLD

Vacant land in Kirwan is almost extinct! This 401m2 block is located on the sought after Golf Links Drive and also has a building pad. This land is ready to build your dream home on now. Only minutes from the Willows Shopping Centre and just a few minutes walk to the Ryan School, you will have everything you need at your finger tips. With a second block available next door you could buy both to give you double the land area. Give me a call today for more information.

**Price** : \$ 131,000 **Land Size** : 401 sqm

View: https://www.kingsberry.com.au/sale/qld/tow

nsville-district/kirwan/residential/land/73790

51

John Mendo 07 4772 2022 0438 792 888

john.mendo@tsvharcourts.com.au