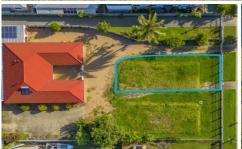

## 36B Golf Links Drive Kirwan QLD

Vacant land in Kirwan is almost extinct! This 401m2 block is located on the sought after Golf Links Drive and also has a building pad. This land is ready to build your dream home on now. Only minutes from the Willows Shopping Centre and just a few minutes walk to the Ryan School, you will have everything you need at your finger tips. With a second block available next door you could buy both to give you double the land area. Give me a call today for more information.

**Price** : \$ 131,000 **Land Size** : 401 sqm

View: https://www.kingsberry.com.au/sale/qld/tow

nsville-district/kirwan/residential/land/73790

51

John Mendo 07 4772 2022 0438 792 888

john.mendo@tsvharcourts.com.au