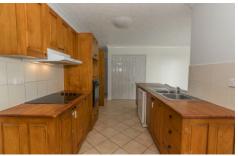

## Other features include:

- Three great size bedrooms with built ins and new carpets
- Main bedroom boasts its very own ensuite & is located at the front of the property
- Separate living & dining areas
- Beautiful timber kitchen with plenty of cupboard space & dishwasher
- Fully air conditioned & screened throughout
- Internal laundry