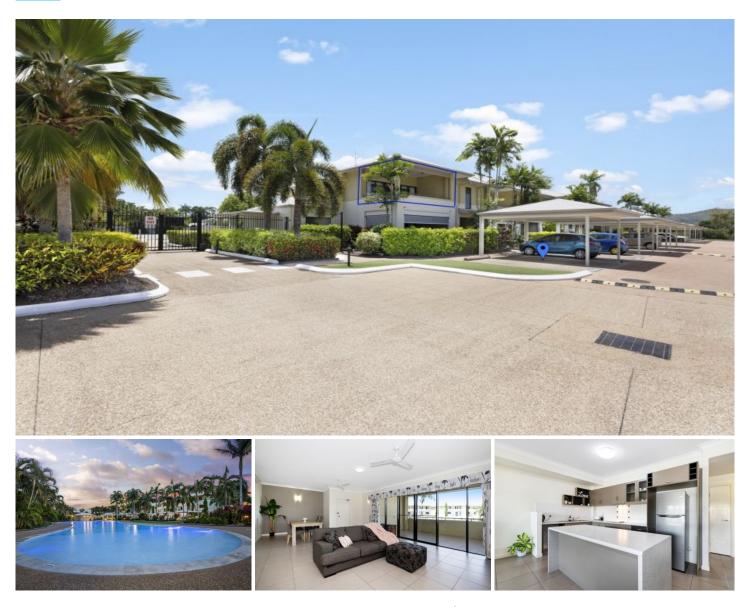

## 25/111-127 Bowen Road Rosslea QLD

Quality units are hard to come by in today's property market, but this one sure does tick all the boxes!

This zero maintenance, two bedroom unit is situated in a quiet and secure gated complex, you will feel right at home from the first step through the front door. The generous sized open plan living and dining, combined with the large kitchen will have you shocked with how much room you have! With dual sliding door access to the balcony from the living area, having guest over will be a delight and if you enjoy soaking up the sun in the lovely breezes, than this unit would be ideal for you!

The two great sized bedrooms all come fitted with ceiling fans, split system air-conditioning, built-in wardrobes and the master bedroom comes with its own private ensuite and balcony access! Unlike other complexes, you have the