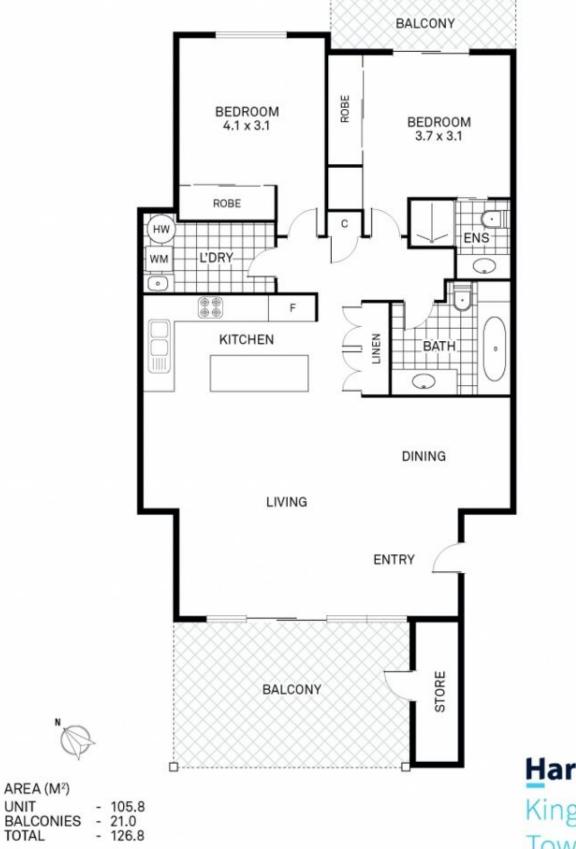

## 25/111-127 Bowen Road Rosslea QLD

Quality units are hard to come by in today's property market, but this one sure does tick all the boxes!

This zero maintenance, two bedroom unit is situated in a quiet and secure gated complex, you will feel right at home from the first step through the front door. The generous sized open plan living and dining, combined with the large kitchen will have you shocked with how much room you have! With dual sliding door access to the balcony from the living area, having guest over will be a delight and if you enjoy soaking up the sun in the lovely breezes, than this unit would be ideal for you!

The two great sized bedrooms all come fitted with ceiling fans, split system air-conditioning, built-in wardrobes and the master bedroom comes with its own private ensuite and balcony access! Unlike other complexes, you have the