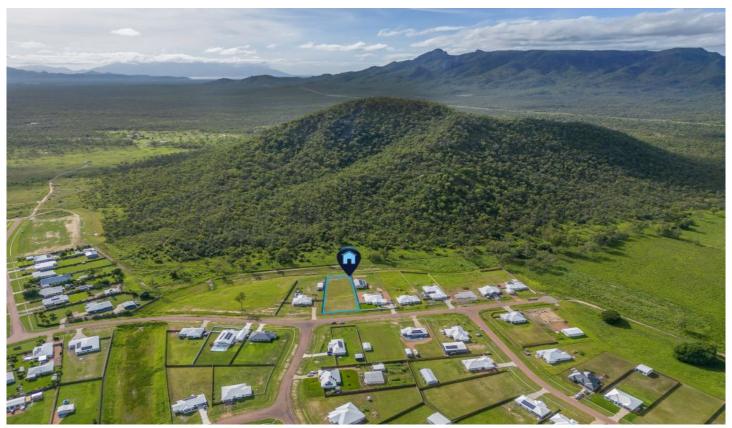

## 374 Diamond Drive Alice River QLD

This magnificent 3,014sqm block in the prestigious, family friendly estate of Mount Margaret presents a rare opportunity to secure a peaceful rural lifestyle in one of Townsville's most sought after locations.

This particular lot is one of only 22 blocks backing Mount Margaret, it is the only one still vacant, and one of the largest lots! These premium lots sell extremely quickly as demand is so high.

No need to wait for future land releases, this land is ready to build on right now!

- Privacy, plenty of space and tranquillity for the whole family to enjoy
- Only 15-20 minute drive to Willows, Cannon Park, Townsville Hospital, JCU and Lavarack Barracks

**Price** : \$ 270,000 **Land Size** : 3014 sqm