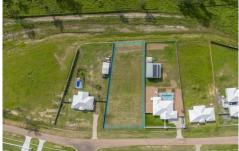

## 374 Diamond Drive Alice River QLD

This magnificent 3,014sqm block in the prestigious, family friendly estate of Mount Margaret presents a rare opportunity to secure a peaceful rural lifestyle in one of Townsville's most sought after locations.

This particular lot is one of only 22 blocks backing Mount Margaret, it is the only one still vacant, and one of the largest lots! These premium lots sell extremely quickly as demand is so high.

No need to wait for future land releases, this land is ready to build on right now!

- Privacy, plenty of space and tranquillity for the whole family to enjoy
- Only 15-20 minute drive to Willows, Cannon Park, Townsville Hospital, JCU and Lavarack Barracks

**Price** : \$ 270,000 **Land Size** : 3014 sqm