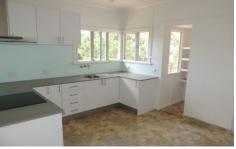

Three bedrooms, light & airy bathroom and a new kitchen, open plan living and dining flowing onto the rear timber deck. Polished timber floor boards throughout. The high set design allows for great storage or workshop area underneath. Huge Backyard with side access has room for a pool, shed or even another dwelling subject to council approval.