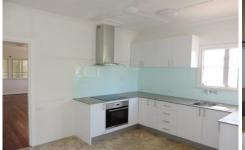

Three bedrooms, light & airy bathroom and a new kitchen, open plan living and dining flowing onto the rear timber deck. Polished timber floor boards throughout. The high set design allows for great storage or workshop area underneath. Huge Backyard with side access has room for a pool, shed or even another dwelling subject to council approval.