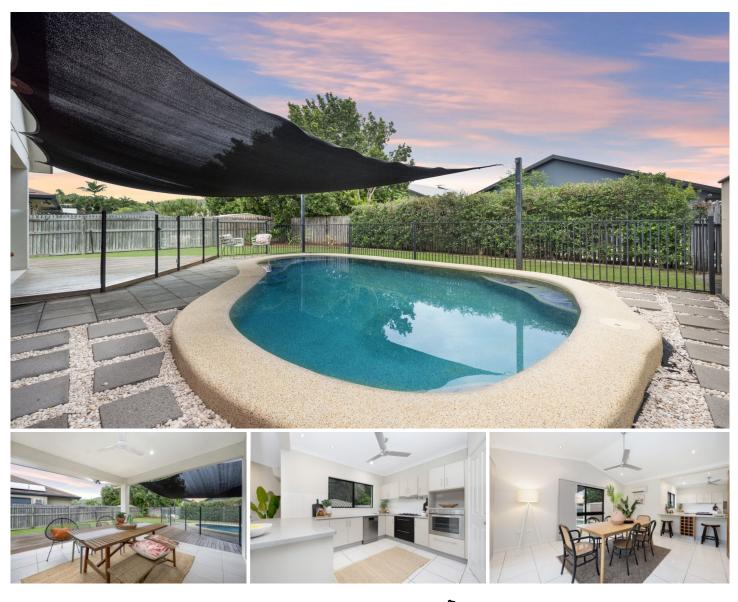

## 5 Waterdragon Link Douglas QLD

From the moment that you step into this stylish family home you will be blown away by the sheer space and size of this property. Truly an entertainer's delight offering a wide selection of entertaining options.

Warm and welcoming space shines throughout the home. The vast living area is sure to impress highlighting cathedral ceilings. Timber French doors divide the living and dining adding a more formal feel to the dining area with pool views.

The tucked away kitchen is well equipped providing gas cooking, ample cupboard and bench space showcasing a servery bench that connects to the dining room.

The generous master bedroom is fit for a King, positioned at the rear of the home, complete with a sassy ensuite alongside double vanity and walk-in robe. The remaining bedrooms offer good size and all feature built in robes and air-conditioning.