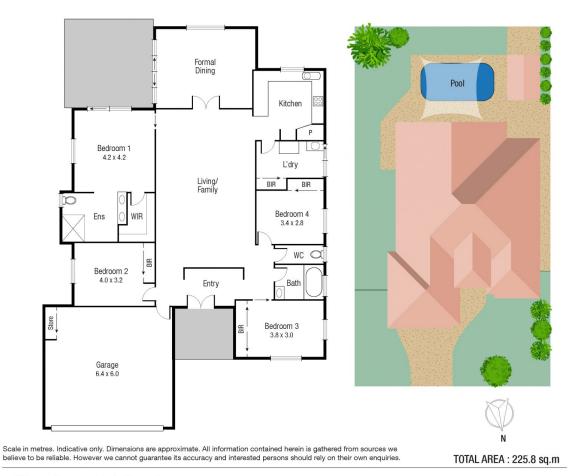

The tucked away kitchen is well equipped providing gas cooking, ample cupboard and bench space showcasing a servery bench that connects to the dining room.

The generous master bedroom is fit for a King, positioned at the rear of the home, complete with a sassy ensuite alongside double vanity and walk-in robe. The remaining bedrooms offer good size and all feature built in robes and air-conditioning.

## 4 🛤 2 🚔 2 🚘

Land Size : 730 sqm

View : https://ww nsville-dis

: https://www.kingsberry.com.au/sale/qld/tow nsville-district/douglas/residential/house/741 8582

Tammy Tyrrell 07 4772 2022 0412 534 704 tammy.tyrrell@tsvharcourts.com.au