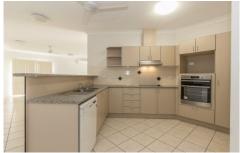

## Features include:

- 4 bedrooms with built in wardrobes.
- Spacious Kitchen features electric cooktop, ample bench and cupboard space.
- Separate open plan living and dining area.
- Air-conditioning and ceiling fans throughout.
- Family friendly bathroom with separate shower, bathtub,