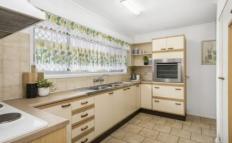

## Features include:

- 3 generous sized bedrooms with built in wardrobes.
- Spacious Kitchen features electric cooktop, ample bench and cupboard space.
- Separate open plan living and dining area.
- Air-conditioning and ceiling fans throughout.
- Family friendly bathroom with shower over bathtub, and separate toilet.