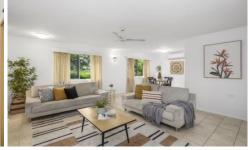

## Features include:

- 3 generous sized bedrooms with built in wardrobes.
- Spacious Kitchen features electric cooktop, ample bench and cupboard space.
- Separate open plan living and dining area.
- Air-conditioning and ceiling fans throughout.
- Family friendly bathroom with shower over bathtub, and separate toilet.