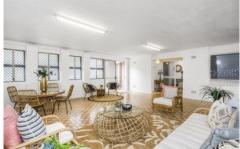

## Features include:

- 3 generous sized bedrooms with built in wardrobes.
- Spacious Kitchen features electric cooktop, ample bench and cupboard space.
- Separate open plan living and dining area.
- Air-conditioning and ceiling fans throughout.
- Family friendly bathroom with shower over bathtub, and separate toilet.