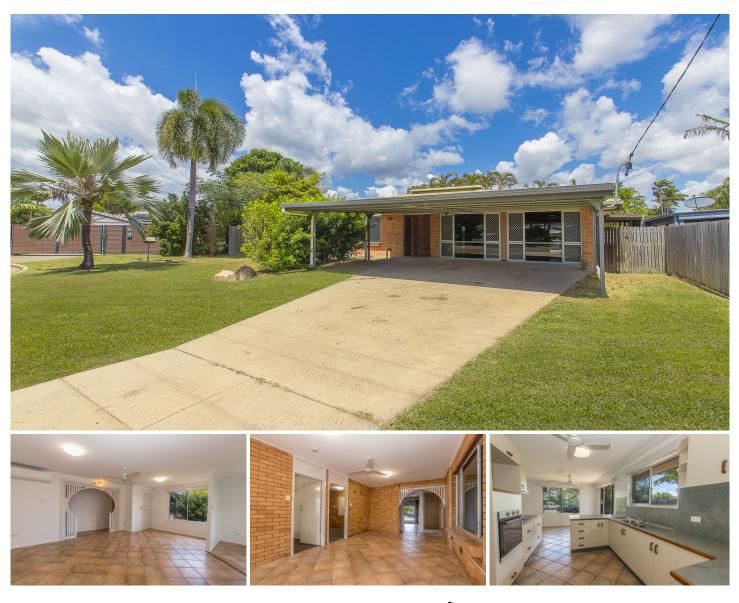

## **10 Willow Court Kirwan QLD**

\*\*TO BOOK AN INSPECTION or APPLY - SEE DETAILS BELOW\*\*

Situated in Kirwan, this home will make you feel right at home presenting a lovely, warm feel throughout and featuring seven well sized bedrooms, and plenty of living space for the family.

Located only a short drive to both Willows Shopping Centre and Stockland Shopping Centre, within close proximity to Kirwan State High School, Weir State School, Kirwan State School and plenty of parks, public transport options, sporting facilities and convenience stores.

## Property features:

- Large kitchen with electric cooking and ample bench and cabinetry space.

## 7 🛤 2 🚔 2 🚘

View : https://www.kingsberry.com.au/lease/qld/townsvill e-district/kirwan/residential/house/7425520

Harcourts Leasing Team 07 4772 2022 0408 778 496 inspections2@tsvharcourts.com.au

210 Charters Towers Road Hermit Park QLD 07 47 722 022