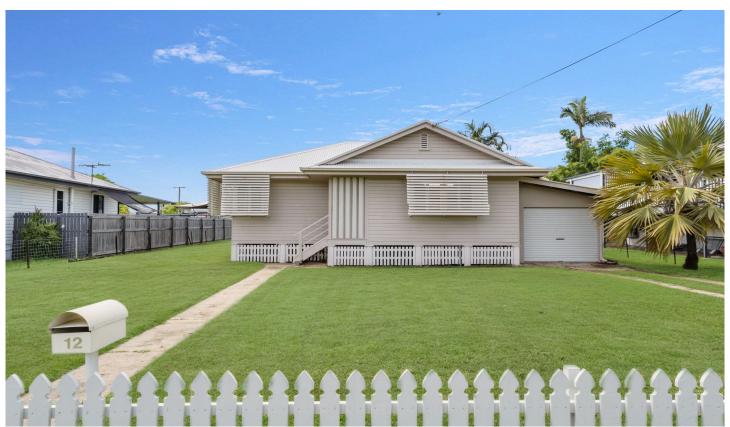

## 12 Wright Street Wulguru QLD

Sitting pretty on a 766m2 block lies this adorable character cottage. Perfect for those looking to get into the market or for the retiree, with plenty of space to park the caravan and grow your veggie patch.

Upon entry you will be greeted by the front living area surrounded by traditional casement windows providing extra breeze and loads of light, adjoining the living is three rooms all decent in size.

Soak up the generous kitchen, providing ample cupboard and bench space with extra room to add a dining table. Recreation continues outside with plenty of scope to add a pool, deck or larger shed - the potential is endless!! Oozing character and charm - don't miss this opportunity.

- First time on the market with only 1 owner
- 3 decent size bedrooms
- Spacious kitchen offers extra room for a dining table

3 🕮 1 📛 2 👄

**Price** : \$ 300,000 **Land Size** : 766 sqm

View: https://www.kingsberry.com.au/sale/qld/tow