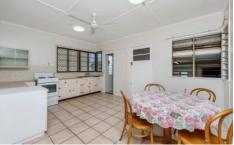

Upon entry you will be greeted by the front living area surrounded by traditional casement windows providing extra breeze and loads of light, adjoining the living is three rooms all decent in size.

Soak up the generous kitchen, providing ample cupboard and bench space with extra room to add a dining table. Recreation continues outside with plenty of scope to add a pool, deck or larger shed - the potential is endless!! Oozing character and charm - don't miss this opportunity.

- First time on the market with only 1 owner
- 3 decent size bedrooms
- Spacious kitchen offers extra room for a dining table

3 🕮 1 📛 2 👄

**Price** : \$ 300,000 **Land Size** : 766 sqm

View: https://www.kingsberry.com.au/sale/qld/tow