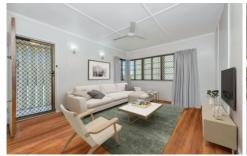

Upon entry you will be greeted by the front living area surrounded by traditional casement windows providing extra breeze and loads of light, adjoining the living is three rooms all decent in size.

Soak up the generous kitchen, providing ample cupboard and bench space with extra room to add a dining table. Recreation continues outside with plenty of scope to add a pool, deck or larger shed - the potential is endless!! Oozing character and charm - don't miss this opportunity.