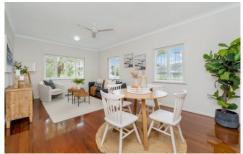

- 3 bedrooms with built-in wardrobes
- Open plan living /dining room
- Multiple living areas
- Tidy kitchen with pantry, cupboards & bench space
- Ceiling fans and window security
- Fully fenced, landscaped yard and shed
- 809sqm block with easy backyard access