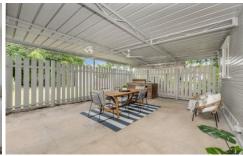

## 22 McDonald Street Gulliver QLD

Be quick! This low-set, timber home has been freshly painted internally and externally, and is fully fenced and landscaped. There is a secure, spacious entertaining area and plenty of room for a pool and larger shed. The property is ideal for singles, business couples, first-home buyers, or downsizers wanting to enjoy quality living close to major amenities. Close to schools [Pimlico SHS catchment], TAFE, medical facilities, fruit barn, butcher, cake and coffee shops. This is a wonderful, well-established, in-demand area.

- 3 bedrooms with built-in wardrobes
- Open plan living /dining room
- Multiple living areas
- Tidy kitchen with pantry, cupboards & bench space
- Ceiling fans and window security
- Fully fenced, landscaped yard and shed
- 809sqm block with easy backyard access