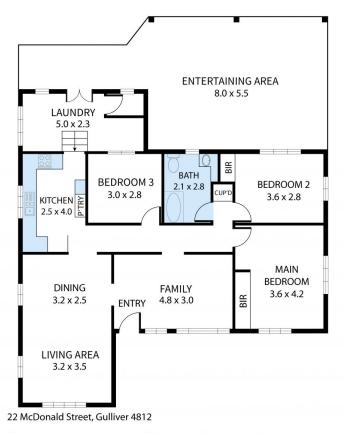

- 3 bedrooms with built-in wardrobes
- Open plan living /dining room
- Multiple living areas
- Tidy kitchen with pantry, cupboards & bench space
- Ceiling fans and window security
- Fully fenced, landscaped yard and shed
- 809sqm block with easy backyard access

## 3 📭 1 🖺 2 🗬

**Price** : \$ 320,000 **Land Size** : 809 sqm

View: https://www.kingsberry.com.au/sale/qld/tow

nsville-district/gulliver/residential/house/743

4016

Malcolm Thomson 07 4772 2022 0400 545 664

malcolm.thomson@tsvharcourts.com.au

Whilst every attempt has been made to ensure the accuracy of the floor plan contained here, measurements of doors, windows, rooms and any other items are approximate and no responsibility is taken for any error, omission, or misstatemen This plan is for illustrative purposes only and should be used as such by any prospective purchaser.