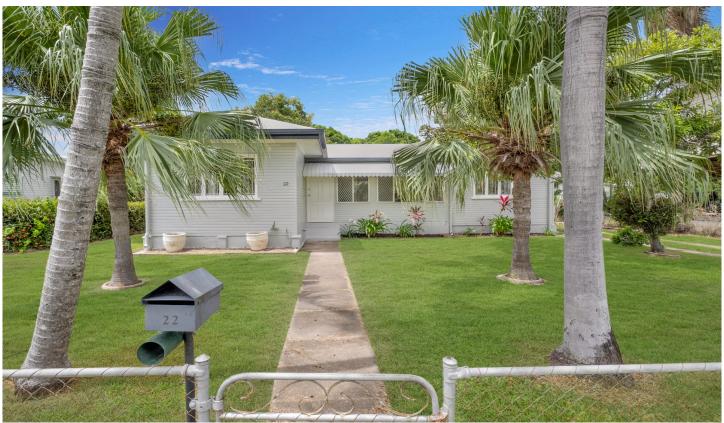

## 22 McDonald Street Gulliver QLD

Be quick! This low-set, timber home has been freshly painted internally and externally, and is fully fenced and landscaped. There is a secure, spacious entertaining area and plenty of room for a pool and larger shed. The property is ideal for singles, business couples, first-home buyers, or downsizers wanting to enjoy quality living close to major amenities. Close to schools [Pimlico SHS catchment], TAFE, medical facilities, fruit barn, butcher, cake and coffee shops. This is a wonderful, well-established, in-demand area.

- 3 bedrooms with built-in wardrobes
- Open plan living /dining room
- Multiple living areas
- Tidy kitchen with pantry, cupboards & bench space
- Ceiling fans and window security
- Fully fenced, landscaped yard and shed
- 809sqm block with easy backyard access