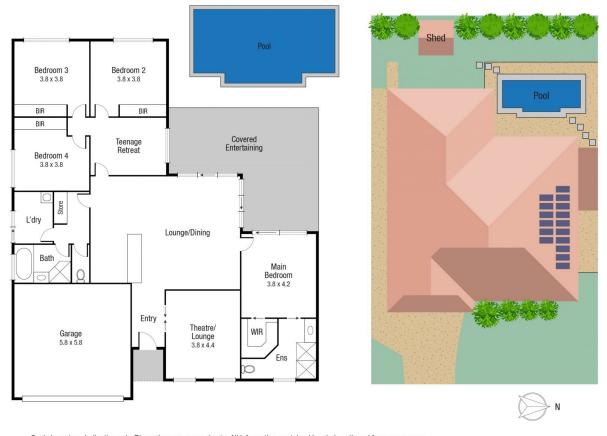

ct for entertaining or spending time with family. The delicious kitchen is the hub of the home showcasing stone bench tops with quality appliances, making it a true chef's delight.

The main bedroom is a true oasis, with a design that flows seamlessly into the pool area, creating an indoor-outdoor living experience that is truly unparalleled. The ensuite offers double shower heads that will make your morning routine feel like a spa experience.

This home also boasts a separate wing that is currently

4 🛤 2 🖕 2 🛱

| Price      | : \$ 580,000 |
|------------|--------------|
| ori2 hne l | • 6/6 sam    |

View : h

: https://www.kingsberry.com.au/sale/qld/tow nsville-district/bohle-plains/residential/house /7437686



Tammy Tyrrell 07 4772 2022 0412 534 704 tammy.tyrrell@tsvharcourts.com.au



Scale in metres. Indicative only. Dimensions are approximate. All information contained herein is gathered from sources we believe to be reliable. However we cannot guarantee its accuracy and interested persons should rely on their own enquiries.

TOTAL AREA : 242.1 sq.m

## 8 CARDILLAH