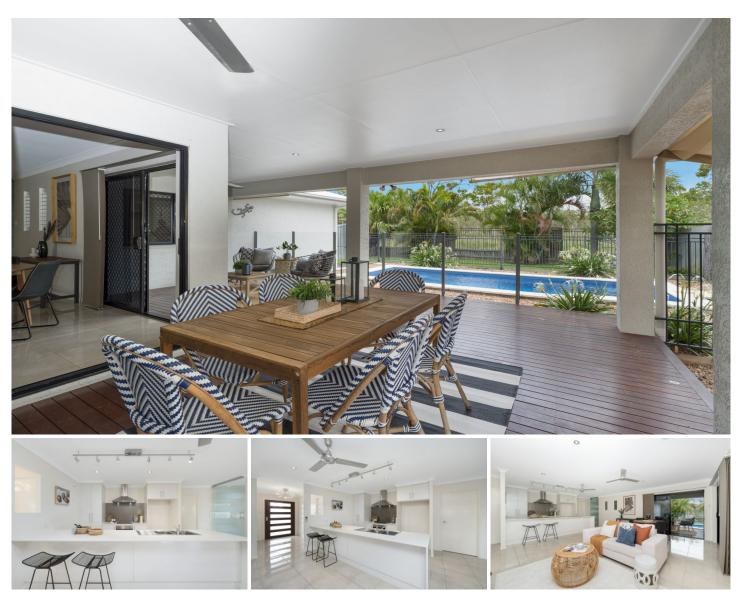

## 8 Cardillah Avenue Bohle Plains QLD

Welcome Home??Take a look at this gorgeous home showcasing plenty of space for the whole family to relax or entertain. As soon as you enter the front door, you know you are walking into something special. Leading the way by a stunning hallway feature pendant this residence continues to shine throughout.

The combined living and dining create an open and spacious ambience that is perfect for entertaining or spending time with family. The delicious kitchen is the hub of the home showcasing stone bench tops with quality appliances, making it a true chef's delight.

The main bedroom is a true oasis, with a design that flows seamlessly into the pool area, creating an indoor-outdoor living experience that is truly unparalleled. The ensuite offers double shower heads that will make your morning routine feel like a spa experience.

This home also boasts a separate wing that is currently

4 🛤 2 🖕 2 🛱

| Price      | : \$ 580,000 |
|------------|--------------|
| ori2 hne l | • 6/6 sam    |

View : h

: https://www.kingsberry.com.au/sale/qld/tow nsville-district/bohle-plains/residential/house /7437686