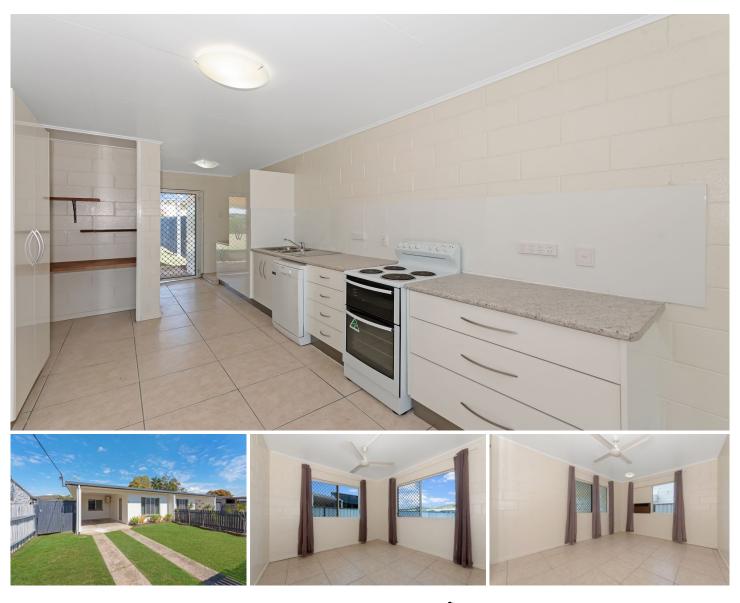

## 2/31 Wattle Street Kirwan QLD

\*\*BOOK AN INSPECTION TIME ONLINE - SEE DETAILS BELOW\*\*

This fantastic low set 2 bedroom unit has just been renovated & is centrally located in the popular suburb of Kirwan, right on the border of Cranbrook which provides convenient access to arrange of amenities including, schools, shops & public transport.

Features Include:

Air conditioning to lounge room & main bedroom. Tiles throughout. Security screens throughout. Ceiling fans throughout. Build in wardrobes to main bedroom. Large, spacious bedroom.

View : https://www.kingsberry.com.au/lease/qld/townsvill e-district/kirwan/residential/house/7438739