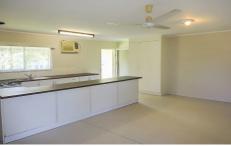

## Featuring:

- Large open plan, living, dining & kitchen area.
- Expansive back yard separately fenced from neighbouring properties.
- Two good sized bedrooms
- Carport area and off street parking as an added bonus.
- Split System in the Lounge room area.