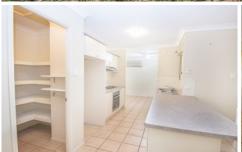

## Features include:

Walk through kitchen with stainless steel appliances and walk-in pantry.

Open plan living and dining with split system air-conditioning.

Two living areas.

Great sized main bedroom featuring carpet, walk in wardrobe and air-conditioning.