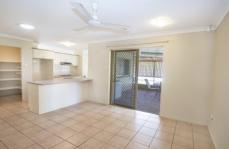

## Features include:

Walk through kitchen with stainless steel appliances and walk-in pantry.

Open plan living and dining with split system air-conditioning.

Two living areas.

Great sized main bedroom featuring carpet, walk in wardrobe and air-conditioning.