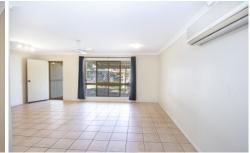

## Features include:

Walk through kitchen with stainless steel appliances and walk-in pantry.

Open plan living and dining with split system air-conditioning.

Two living areas.

Great sized main bedroom featuring carpet, walk in wardrobe and air-conditioning.