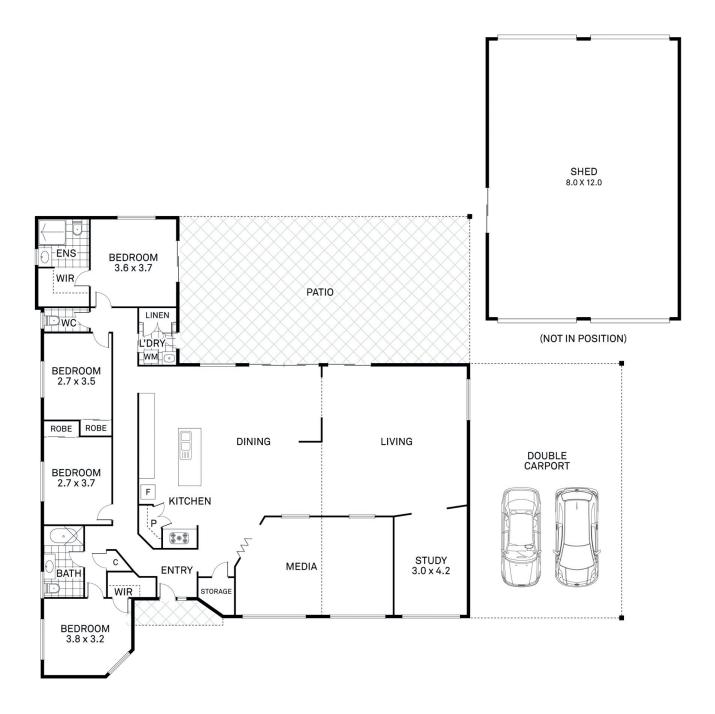

## 22 Elberry Crescent Kelso QLD

Welcome to your dream home! This stunning property boasts everything you could possibly want and more, situated on a huge 4364 meter squared block of land.

Inside, you'll find four spacious bedrooms, perfect for accommodating the whole family. The master bedroom features a private ensuite, while the remaining bedrooms are serviced by a central bathroom. Need a space to work or study? The study room is the perfect spot for productivity.

Jayden Evans 07 4772 2022 0477 543 617 jayden.evans@tsvharcourts.com.au

210 Charters Towers Road Hermit Park QLD 07 47 722 022

AREA (M<sup>2</sup>) HOUSE - 213.9 PATIO - 73.1 CARPORT - 68.3 TOTAL - 355.3