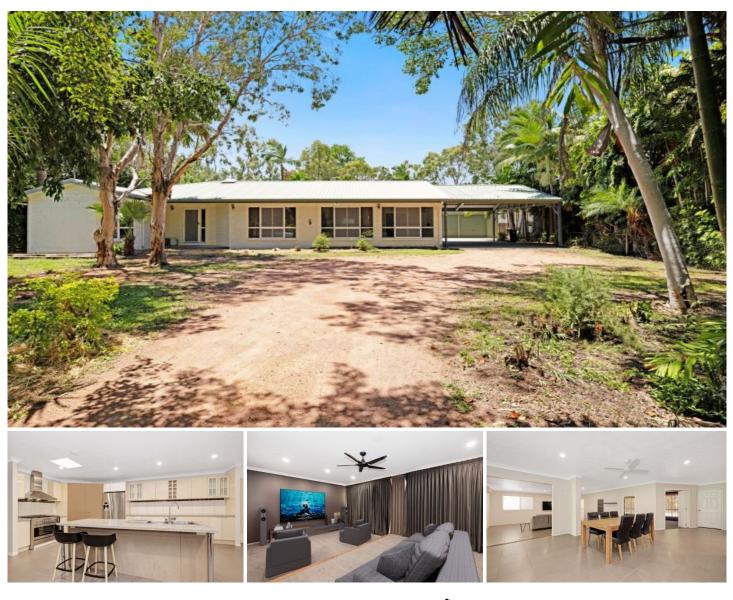

## 22 Elberry Crescent Kelso QLD

Welcome to your dream home! This stunning property boasts everything you could possibly want and more, situated on a huge 4364 meter squared block of land.

Inside, you'll find four spacious bedrooms, perfect for accommodating the whole family. The master bedroom features a private ensuite, while the remaining bedrooms are serviced by a central bathroom. Need a space to work or study? The study room is the perfect spot for productivity.

Entertaining is a breeze with the massive separate dining and living area, which flows effortlessly onto the outdoor alfresco area overlooking the pool. For a movie night in, the theatre room is the ultimate relaxation zone.

Outdoors, the property truly shines with a sparkling pool to

| https:/ | //www.kin | asberry | v.com.au |
|---------|-----------|---------|----------|
|         |           |         |          |