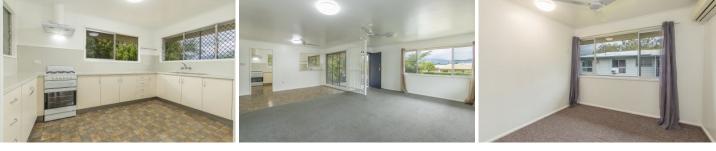

## Property Features;

- 3 good sized bedrooms with built-ins wardrobes.
- Spacious kitchen features gas cooktop with views overlooking yard.
- Large open plan dining and living area.
- Air conditioning and ceiling fans throughout.
- Bathroom features a shower over bathtub.
- Petite rear deck that overlooks backyard, perfect for