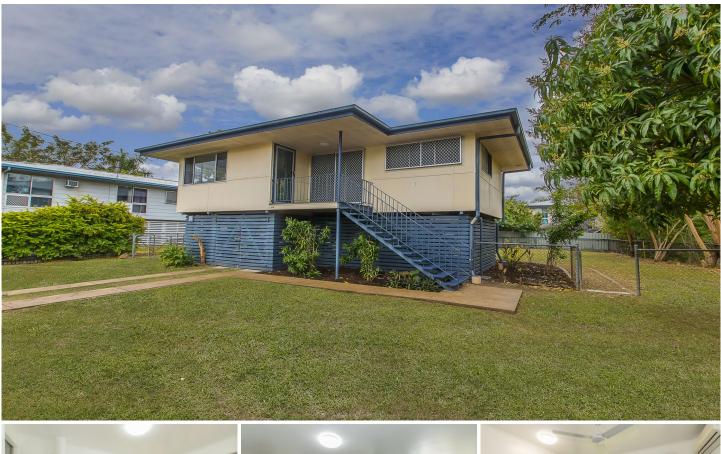

## 279 Fulham Road Heatley QLD

\*\*TO BOOK AN INSPECTION or APPLY - SEE DETAILS  $\mathsf{BELOW}^{**}$ 

This 3 bedroom highset house is located within a short walk to Vincent Market Place and within minutes to Shopping Centre, Schools, Day Care Centres, and Public Transport. You have almost everything at your fingertips.

## Property Features;

- 3 good sized bedrooms with built-ins wardrobes.
- Spacious kitchen features gas cooktop with views overlooking yard.
- Large open plan dining and living area.
- Air conditioning and ceiling fans throughout.
- Bathroom features a shower over bathtub.
- Petite rear deck that overlooks backyard, perfect for