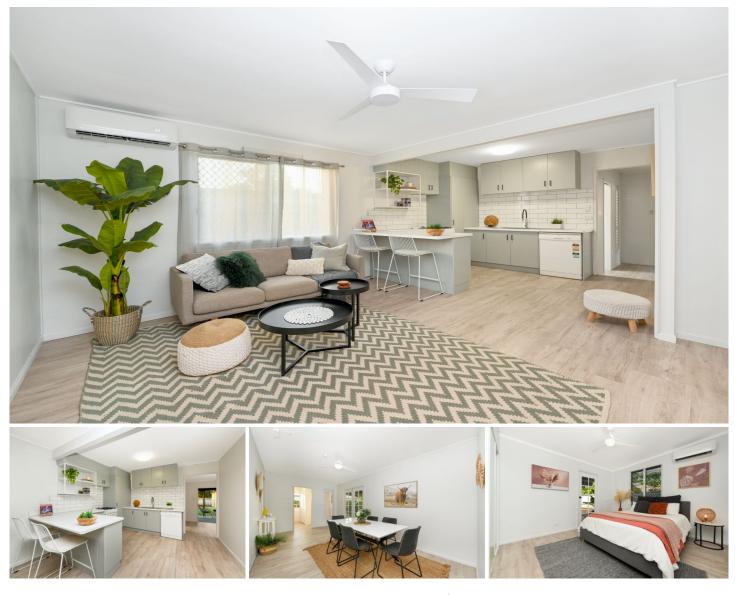

## Property features:

- Open plan living area features brand new split system air-conditioning.
- Dining space with direct access to the alfresco area.

- Modern kitchen centrally location in the house, features ample bench and cupboard space and dishwasher.