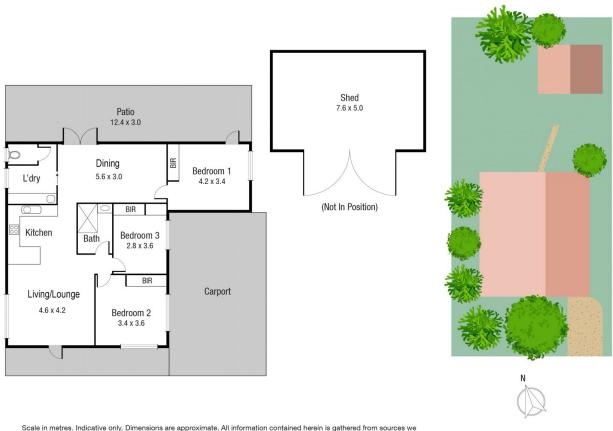

LD

\*\*BOOK AN INSPECTION TIME ONLINE - SEE DETAILS BELOW\*\*

This lovely home presents refreshing, modern features throughout, all whilst being situated on a spacious 809sqm block on the fringe of Kirwan.

Located within close proximity to Willows Shopping Centre, Riverway, Cannon Park, Schools, parks, sporting facilities and public transport.

## Property features:

- Open plan living area features brand new split system air-conditioning.
- Dining space with direct access to the alfresco area.

- Modern kitchen centrally location in the house, features ample bench and cupboard space and dishwasher.



View : https://www.kingsberry.com.au/lease/qld/townsvill e-district/kirwan/residential/house/7471809



Harcourts Leasing Team 07 4772 2022 0408 778 496 inspections2@tsvharcourts.com.au



Scale in metres. Indicative only. Dimensions are approximate. All information contained herein is gathered from sources we believe to be reliable. However we cannot guarantee its accuracy and interested persons should rely on their own enquiries.

TOTAL AREA : 146.1 sq.m

12 Wattle St, Kirwan