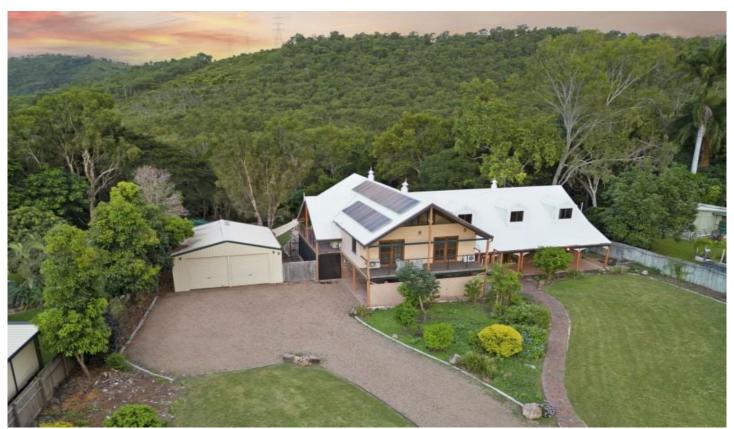

## 1694-1696 Riverway Drive Kelso QLD

Discover the ultimate in luxurious living with this breathtaking cathedral style property that is sure to exceed all your expectations. Nestled on a sprawling 2467 meter square block, this property boasts a grandeur like no other, offering an unparalleled lifestyle experience that is simply unmatched.

As you step inside, you will be awed by the sheer opulence of the six spacious bedrooms and four modern bathrooms. The large living spaces are designed to cater to every need, from intimate family gatherings to large-scale entertaining. You can easily host lavish parties or simply enjoy the comfort and privacy of your own personal space.

And that's not all - the property also boasts vintage and retro-inspired bathrooms that are impeccably designed to transport you to a bygone era. Featuring classic clawfoot

6 **4** 7 **2** 

**Price** : \$ 705,000 **Land Size** : 2467 sqm