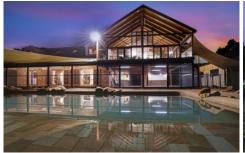

## 1694-1696 Riverway Drive Kelso QLD

Discover the ultimate in luxurious living with this breathtaking cathedral style property that is sure to exceed all your expectations. Nestled on a sprawling 2467 meter square block, this property boasts a grandeur like no other, offering an unparalleled lifestyle experience that is simply unmatched.

As you step inside, you will be awed by the sheer opulence of the six spacious bedrooms and four modern bathrooms. The large living spaces are designed to cater to every need, from intimate family gatherings to large-scale entertaining. You can easily host lavish parties or simply enjoy the comfort and privacy of your own personal space.

And that's not all - the property also boasts vintage and retro-inspired bathrooms that are impeccably designed to transport you to a bygone era. Featuring classic clawfoot

6 **4** 7 **2** 

**Price** : \$ 705,000 **Land Size** : 2467 sqm