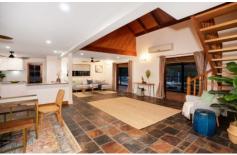

As you step inside, you will be awed by the sheer opulence of the six spacious bedrooms and four modern bathrooms. The large living spaces are designed to cater to every need, from intimate family gatherings to large-scale entertaining. You can easily host lavish parties or simply enjoy the comfort and privacy of your own personal space.

And that's not all - the property also boasts vintage and retro-inspired bathrooms that are impeccably designed to transport you to a bygone era. Featuring classic clawfoot

6 **4** 7 **2** 

**Price** : \$ 705,000 **Land Size** : 2467 sqm