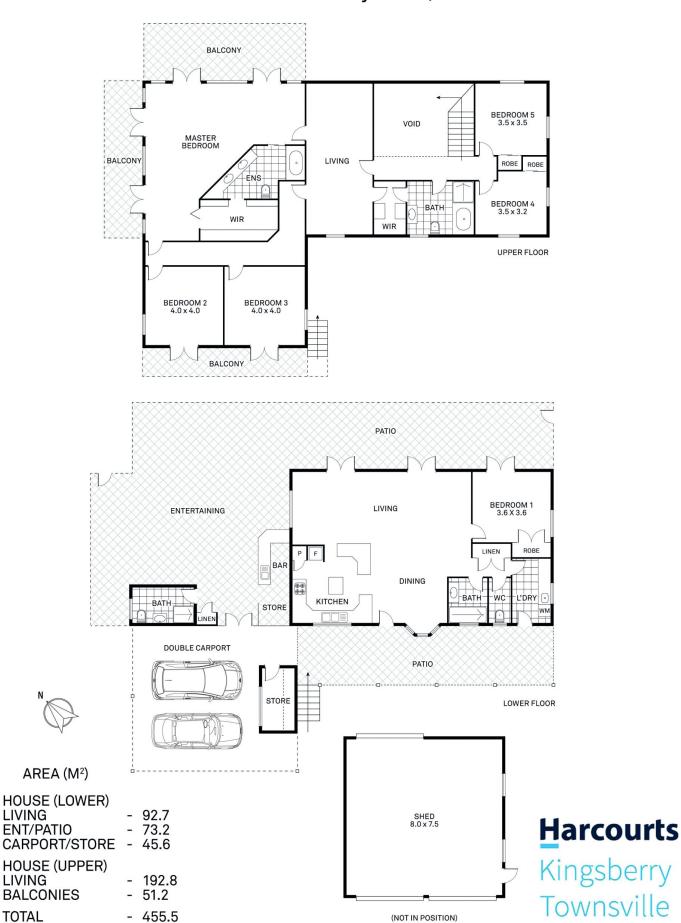

## 1694-1696 Riverway Drive Kelso QLD

Discover the ultimate in luxurious living with this breathtaking cathedral style property that is sure to exceed all your expectations. Nestled on a sprawling 2467 meter square block, this property boasts a grandeur like no other, offering an unparalleled lifestyle experience that is simply unmatched.

As you step inside, you will be awed by the sheer opulence of the six spacious bedrooms and four modern bathrooms. The large living spaces are designed to cater to every need, from intimate family gatherings to large-scale entertaining. You can easily host lavish parties or simply enjoy the comfort and privacy of your own personal space.

## 1694-1696 Riverway Drive, Kelso

LIVING

LIVING

**TOTAL** 

**ENT/PATIO** 

**BALCONIES**