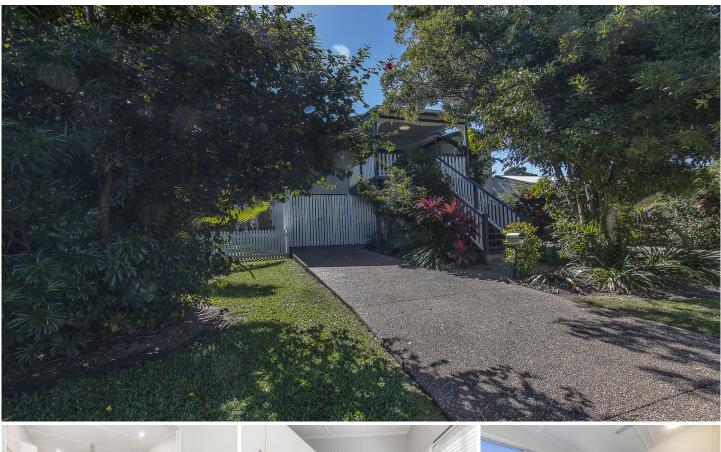

## 1/21 Lothair Street Pimlico QLD

\*\*BOOK AN INSPECTION TIME ONLINE - SEE DETAILS BELOW\*\*

This beautiful Queenslander is located in a quiet street behind the Mater Hospital in the sought after central suburb of Pimlico. It features:

Three bedrooms with built in robes. Split system air conditioning throughout. Ceiling fans throughout. Open plan living / dining area. Modern kitchen. Large bathroom with tub. Freshly painted. Downstairs laundry. Fenced yard with irrigation. Storage area under the house.