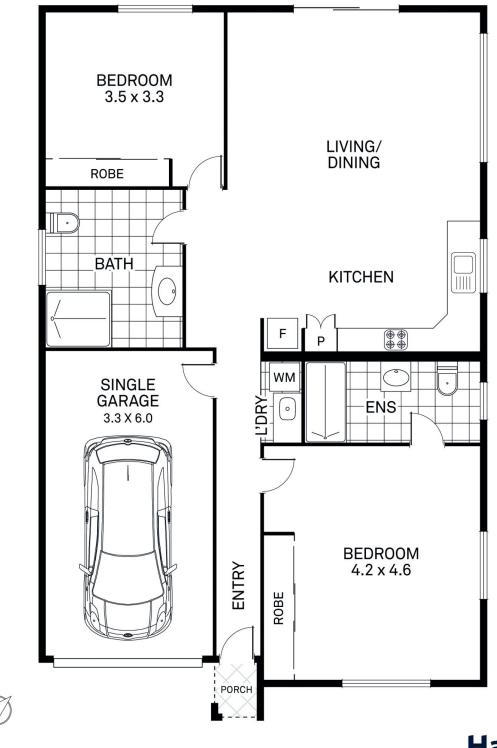

AREA (M<sup>2</sup>) HOUSE - 86.4 PORCH - 1.5 GARAGE - 19.8 TOTAL - 107.7 Harcourts Kingsberry Townsville