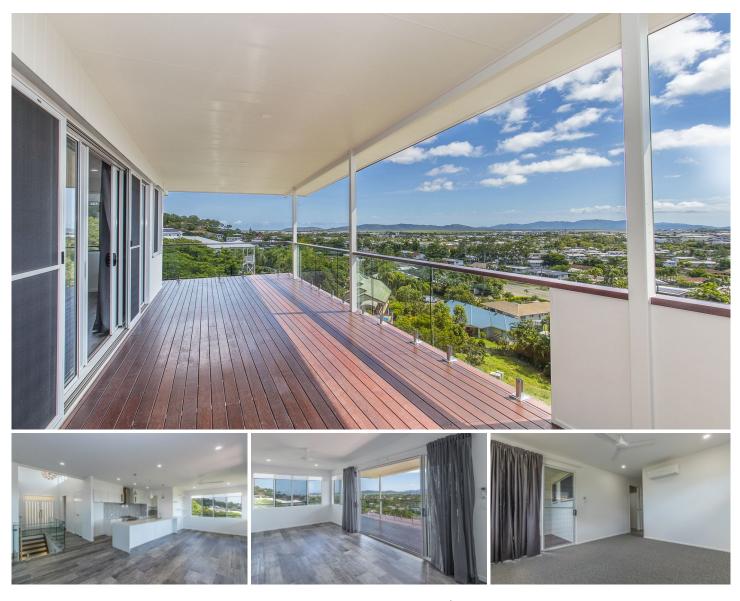

## 6/18 High Vista Drive Mount Louisa QLD

\*\*TO BOOK AN INSPECTION or APPLY - SEE DETAILS BELOW\*\*

This exquisite custom deigned home is situated in the private gated community on High Vista Drive. Nestled on the side of Mount Louisa, with stunning views that will take your breath away, this brand new home displays a range of modern and meticulous features throughout. Inclusive of multiple living areas, three bathrooms, an extra desirable kitchen and two incredible decks, you will also have no direct neighbours and plenty of space to enjoy.

Located only a short drive to Schools, Domain Central, RAAF base, Townsville Airport, Townsville City and a variety of parks, public transport options and more.

Upstairs features:

View : https://www.kingsberry.com.au/lease/qld/townsvill e-district/mount-louisa/residential/house/7503775