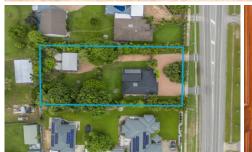

The big 2859m2 block with fantastic shady trees offer space for children to live the outdoor life with room for the footy and the pets. The fully fenced backyard adds peace of mind- where they can run around to their hearts delight And on those superhot or rainy days the 70sqm (approx.)

4 🚐 2 🚔 4 🗬

Price : \$ 620,000 Land Size : 2859 sgm

View : https://www.kingsberry.com.au/sale/qld/tow

nsville-district/mount-low/residential/acreage semirural/7507418

Jenny Bishop 07 4772 2022 0400 893 087