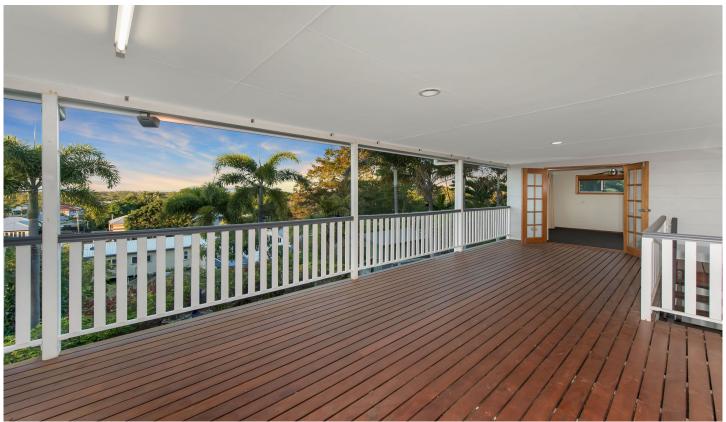

## Upstairs features:

- Three spacious bedrooms upstairs all with built in wardrobes.
- Air conditioning throughout.
- Main bedroom has a large wardrobe / sitting area + direct access to the bathroom and back deck.