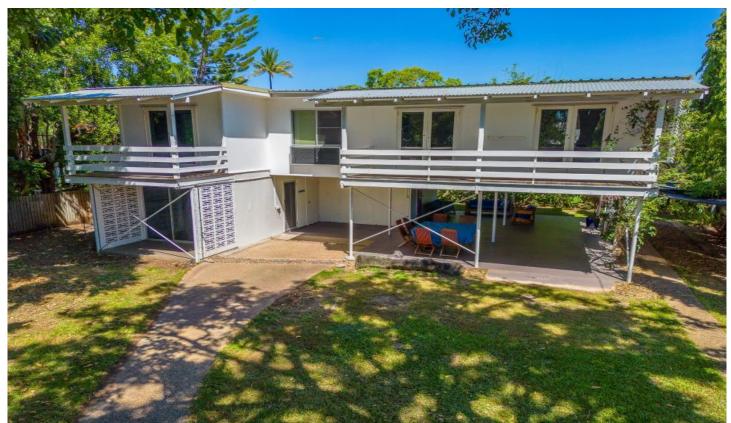

## 18 Seaward Crescent Pallarenda QLD

Your search is finally over but you will need to be quick! First time offered to the market in over 18 years this property has plenty to offer for genuine buyers that appreciate the beauty and relaxed lifestyle that only Pallarenda has.

Surrounded by native trees this property boasts a multitude of colourful butterflies and birds including Birdwings, Ulysses Sunbirds, Honeyeaters, Finches and Rainbow Lorikeets.

Upstairs this spacious family home has 4 built-in bedrooms, 2 are air-conditioned whilst the master has its own private patio. Two bedrooms at each end of the home.

There is a new fully equipped dine-in kitchen with heaps of cupboards, bench space, pantry and large fridge space. Separate airconditioned dining and lounge that opens out

4 🕒 2 📛 2 🖨

Land Size: 607 sqm