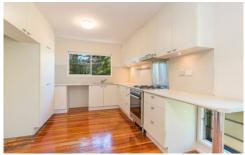

There is a new fully equipped dine-in kitchen with heaps of cupboards, bench space, pantry and large fridge space. Separate airconditioned dining and lounge that opens out

4 🕒 2 📛 2 🖨

Land Size: 607 sqm