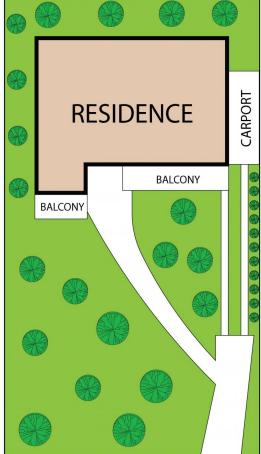

Surrounded by native trees this property boasts a multitude of colourful butterflies and birds including Birdwings, Ulysses Sunbirds, Honeyeaters, Finches and Rainbow Lorikeets.

Upstairs this spacious family home has 4 built-in bedrooms, 2 are air-conditioned whilst the master has its own private patio. Two bedrooms at each end of the home.