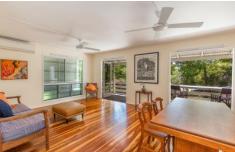

There is a new fully equipped dine-in kitchen with heaps of cupboards, bench space, pantry and large fridge space. Separate airconditioned dining and lounge that opens out

4 🕒 2 📛 2 🖨

Land Size: 607 sqm