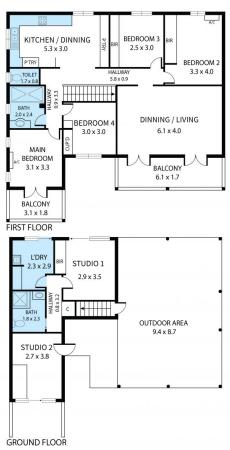

Surrounded by native trees this property boasts a multitude of colourful butterflies and birds including Birdwings, Ulysses Sunbirds, Honeyeaters, Finches and Rainbow Lorikeets.

Upstairs this spacious family home has 4 built-in bedrooms, 2 are air-conditioned whilst the master has its own private patio. Two bedrooms at each end of the home.

There is a new fully equipped dine-in kitchen with heaps of cupboards, bench space, pantry and large fridge space. Separate airconditioned dining and lounge that opens out

4 🕒 2 📛 2 🖨

Land Size: 607 sqm

View : https://www.kingsberry.com.au/sale/qld/tow

nsville-district/pallarenda/residential/house/7

518006

Mario Torrisi 07 4772 2022 0407 636 259

mario.torrisi@tsvharcourts.com.au

18 Seaward Crescent, Pallarenda 4810
TOTAL APPROX. FLOOR AREA 131 SQ.M
Whits every attempt has been made to ensure the accuracy of the floor plan contained here, measurements of doors, windows, rooms and any other tlems are approximate and no responsibility is taken for any error, omission, or misstater This plan is for illustrative purposes only and should be used as such by any prospective purchaser.