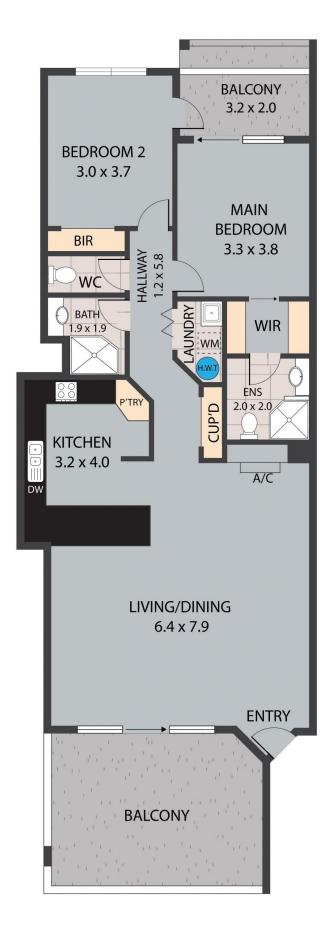

## 10/51 Harold Street West End QLD

This large, modern, 180sqm, freshly painted unit has a balcony at the front and a very spacious deck at the back overlooking the entertainment area and pool. It is ideally located close to Cutheringa Park, the CBD, transport, restaurants, and Castletown Shopping Centre. It is only 5 minutes to The Strand and a short walk to Castle Hill's goat track.

If it is lifestyle quality that you want, then look at this.

- Open plan, spacious living and dining area
- Modern kitchen with stone benchtops
- Bathroom and ensuite very similar in size and style
- 2 generous size bedrooms with built-in wardrobes
- Split system air-conditioning throughout
- Plenty of storage space
- Remote control, secure garage beneath the building