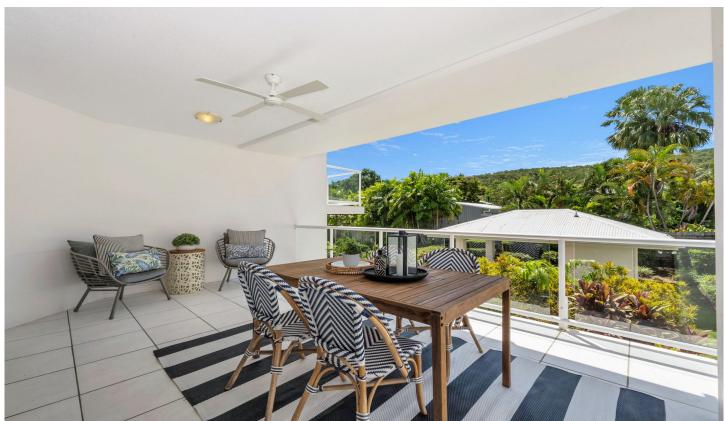

## 10/51 Harold Street West End QLD

This large, modern, 180sqm, freshly painted unit has a balcony at the front and a very spacious deck at the back overlooking the entertainment area and pool. It is ideally located close to Cutheringa Park, the CBD, transport, restaurants, and Castletown Shopping Centre. It is only 5 minutes to The Strand and a short walk to Castle Hill's goat track.

If it is lifestyle quality that you want, then look at this.

- Open plan, spacious living and dining area
- Modern kitchen with stone benchtops
- Bathroom and ensuite very similar in size and style
- 2 generous size bedrooms with built-in wardrobes
- Split system air-conditioning throughout
- Plenty of storage space
- Remote control, secure garage beneath the building