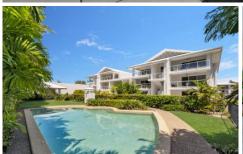

## 10/51 Harold Street West End QLD

This large, modern, 180sqm, freshly painted unit has a balcony at the front and a very spacious deck at the back overlooking the entertainment area and pool. It is ideally located close to Cutheringa Park, the CBD, transport, restaurants, and Castletown Shopping Centre. It is only 5 minutes to The Strand and a short walk to Castle Hill's goat track.