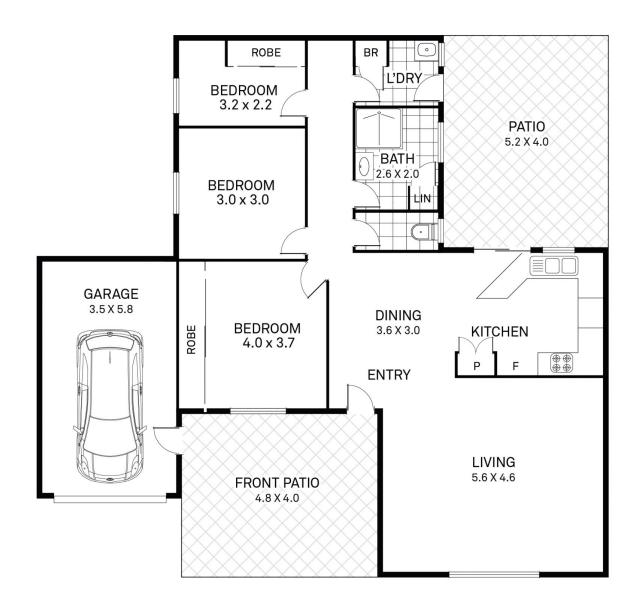

## 38 Leila Avenue, Rasmussen

AREA (M2)

HOUSE - 99.6 GARAGE - 20.3 PATIOS - 40.0 TOTAL - 159.9