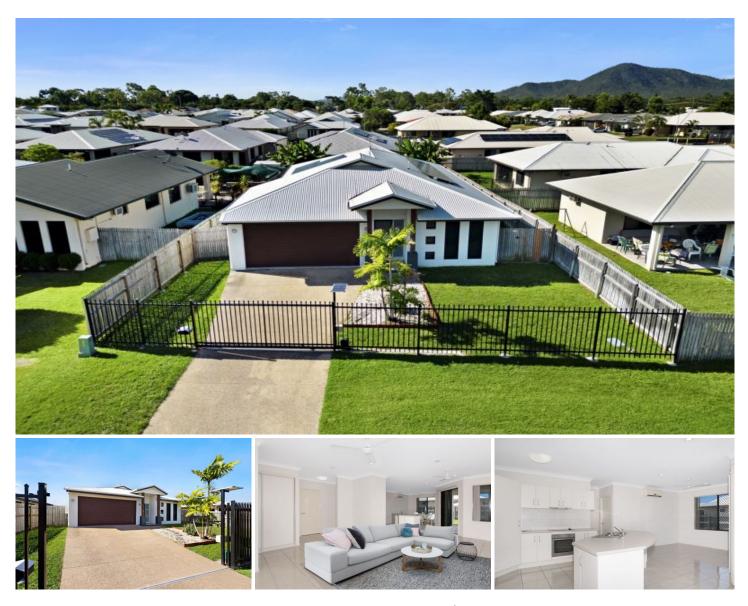

## 31 Blue Wren Drive Kelso QLD

Introducing the perfect family home - a spacious and inviting three bedroom, two bathroom property that has been designed with your family's comfort and convenience in mind.

Step inside and be immediately impressed by the size and layout of the home. The separate living and dining areas provide plenty of space for your family to relax and enjoy each other's company. The living area is spacious and airy, with large windows that let in natural light and create a welcoming ambiance. The dining area is perfect for family meals or hosting dinner parties with friends.

The kitchen is modern and stylish, with ample counter space and cabinets for all your cooking needs. Equipped with stainless steel appliances and a large pantry, this kitchen is perfect for the family chef.