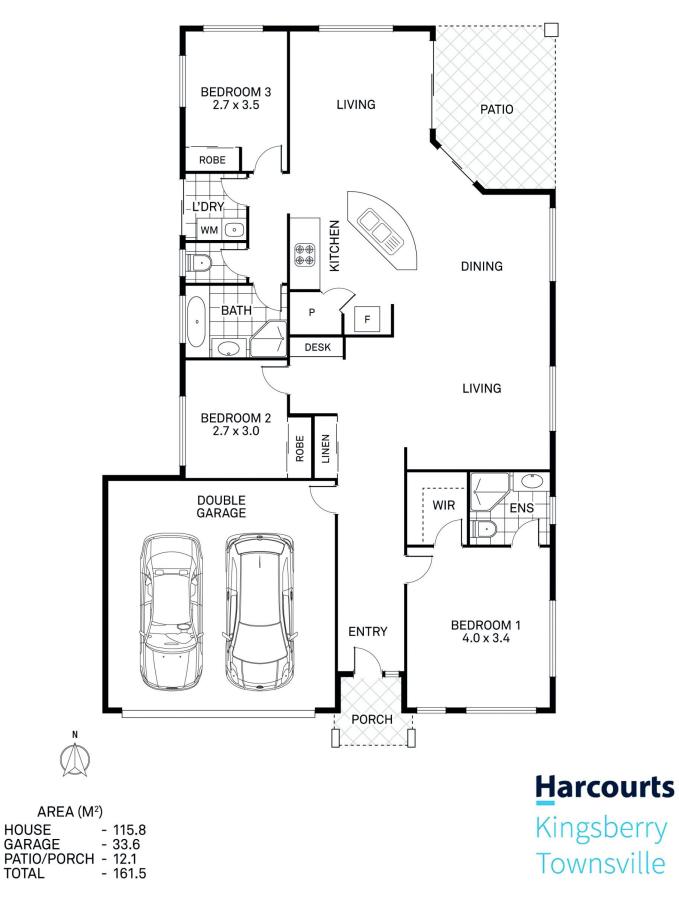

Step inside and be immediately impressed by the size and layout of the home. The separate living and dining areas provide plenty of space for your family to relax and enjoy each other's company. The living area is spacious and airy, with large windows that let in natural light and create a welcoming ambiance. The dining area is perfect for family meals or hosting dinner parties with friends.

The kitchen is modern and stylish, with ample counter space and cabinets for all your cooking needs. Equipped with stainless steel appliances and a large pantry, this kitchen is perfect for the family chef.