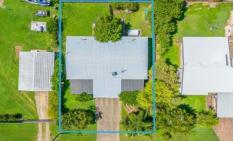

Spacious fenced backyards with a garden shed in unit 2.

A great investment for the astute buyer to lease both out or the owner to live in one and lease the other out. Your choice there are multiple options.

4 🕒 2 📛 2 👄

**Price** : \$ 390,000 **Land Size** : 607 sqm

View: https://www.kingsberry.com.au/sale/qld/tow

nsville-district/kirwan/residential/semi-detac

hed/7527617

Mario Torrisi 07 4772 2022 0407 636 259