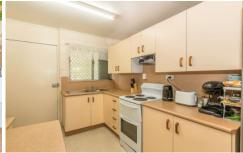

The units are built of solid masonry block and are a mirror image of each other. There are 2 airconditioned bedrooms both with builtin robes on each side. Open plan airconditioned living area and kitchen. All aircons are split systems.