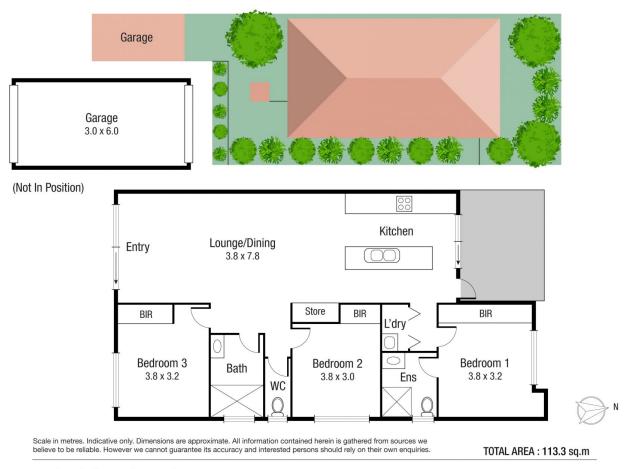

The master bedroom offers views to the park and features and ensuite. The remaining bedrooms are all sizeable with built in robes, split air-conditioning and offer easy access to the main bathroom.

This abode is superbly presented throughout with easy to clean tiles, crisp contemporary tones and abundant natural light creating the perfect canvas for your personal interior