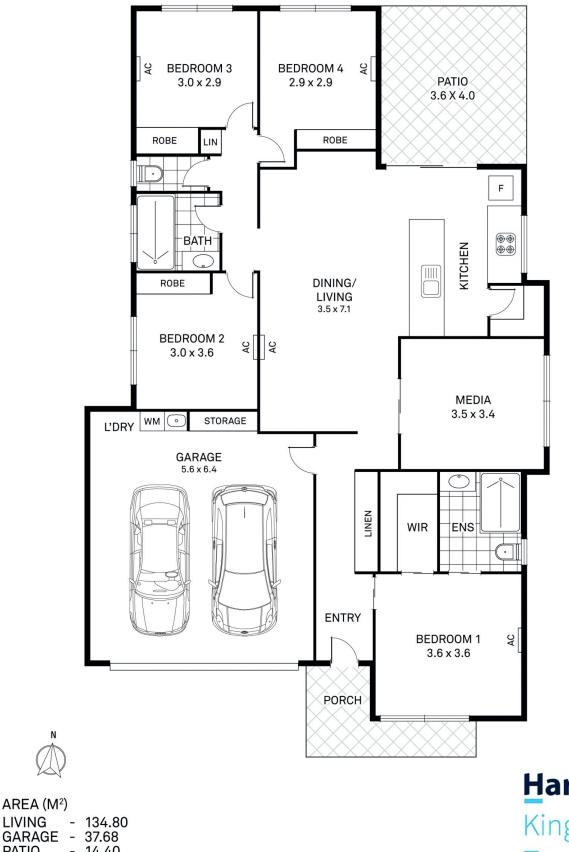

Jayden Evans 07 4772 2022 0477 543 617 jayden.evans@tsvharcourts.com.au

LIVING - 134.80 GARAGE - 37.68 - 14.40 - 6.68 - 193.56 PATIO PORCH TOTAL

**Harcourts** Kingsberry Townsville