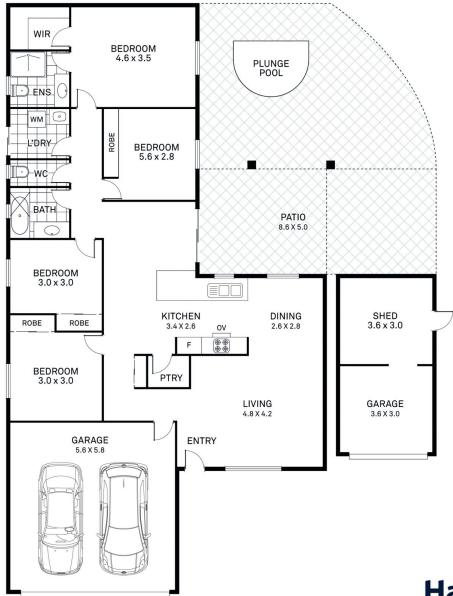

Upon entry, you will be welcomed by the light-filled and spacious living area that is perfect for relaxed family living. The first living area features large windows that bathe the room in natural light, while the second living area is more intimate with direct access to the outdoor entertaining space, perfect for hosting events.

A separate dining space provides a designated area for meal times, while the well-appointed kitchen with modern appliances, a walk-in pantry, and ample bench space is a chef's dream. The kitchen seamlessly flows to the outdoor 4 🕮 2 🟪 6 🖨

## 35 Riley Circuit, Kirwan

AREA (M<sup>2</sup>)

GARAGE/SHED - 102 LIVING

PATIO

- 119.9 - 43 - 264.9 **TOTAL** 

**Harcourts** 

Kingsberry Townsville