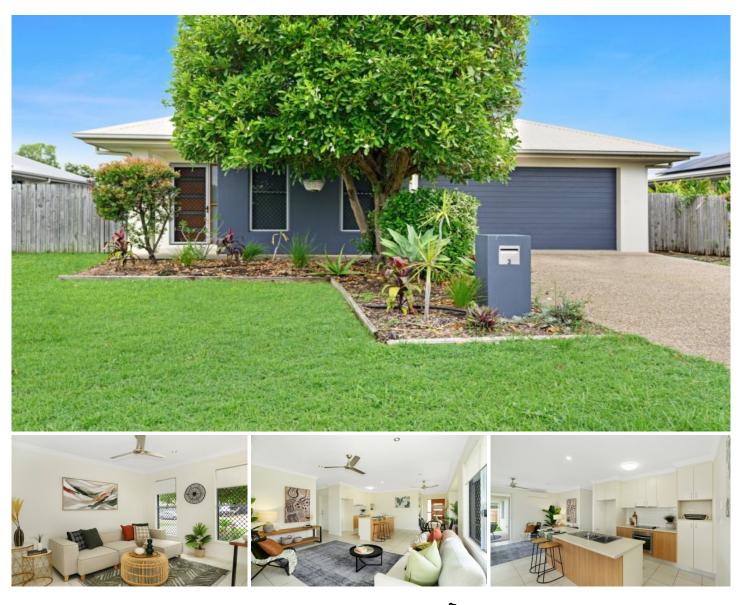

## **3 Hollanders Crescent Kelso QLD**

This stunning four-bedroom, two-bathroom property is ready for you to move in and make it your own. The home has been freshly painted, and new carpets have been installed throughout, making it feel like a brand-new property!

As you step inside, you'll be greeted by a spacious and inviting living area that is perfect for entertaining guests or relaxing with family and friends. The modern design and high-quality finishes throughout the home create a luxurious and comfortable atmosphere that you'll love. The kitchen features modern appliances, ample bench space with a breakfast bar, and sleek cabinetry, perfect for cooking up a storm or hosting a dinner party. The media room is a highlight of this home, providing a space for movie nights, gaming, or just relaxing.