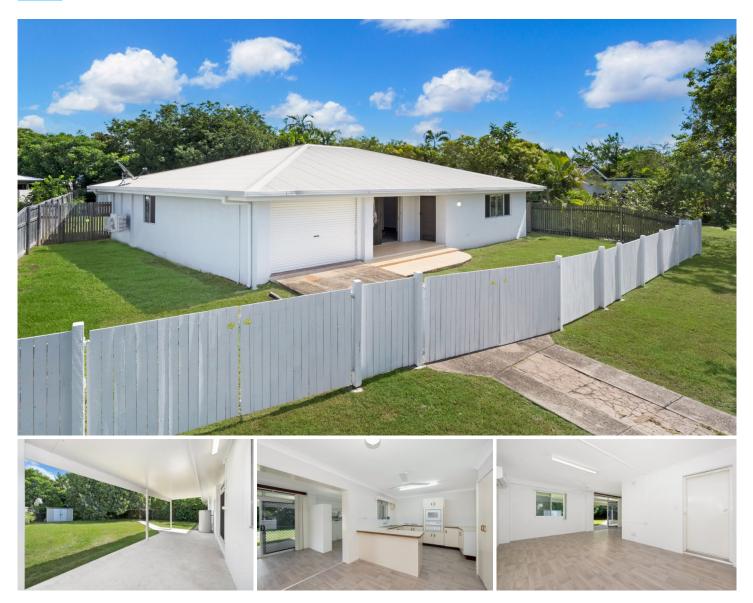

## 20 Masuda Street Annandale QLD

"Are you looking for the perfect family home in the desirable suburb of Annandale? Look no further than this 3-bedroom beauty boasting 2 living areas.

The backyard is a blank canvas just waiting for you to add your own touch - imagine a sparkling pool, a handy shed or veggie garden. Entertain guests on the large rear patio, perfect for weekend barbeques or just relaxing with family and friends.

The front of the property boasts a large, secure fence providing privacy and peace of mind. Take in the stunning views of Mt Stuart from the comfort of your own front porch. This home has been freshly rendered, giving it a modern and stylish finish. The internal laundry adds convenience to your day-to-day routine, while the large windows and glass doors allow plenty of natural light to flood the living spaces.

The kitchen offers ample cupboard and bench space, and the separate dining area means there's plenty of room for