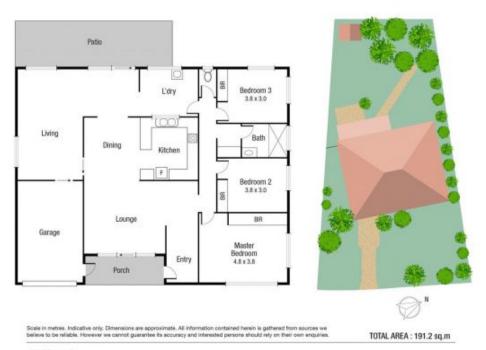

## 3 🛤 1 📛 2 🚘

| Price     | : \$ 387,50 |
|-----------|-------------|
| Land Size | : 670 sqm   |

.500

Land Size View

: https://www.kingsberry.com.au/sale/qld/tow nsville-district/annandale/residential/house/7 546309