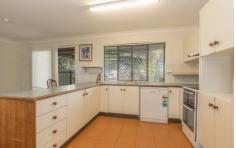

As you step inside, you are greeted with a light-filled and open living area, complete with large windows that allow plenty of natural light to flood the space. The modern kitchen is the heart of the home, offering ample bench and storage space and a large breakfast bar that overlooks the living and dining area.