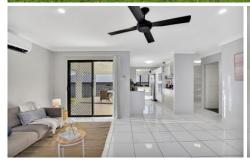

## Property Features;

- Four good sized bedrooms with built-in wardrobes.
- Modern alley way kitchen with ample bench and cupboard space overlooking t the rear patio.
- Open plan dining and living area and separate lounge room.
- Air-conditioning and ceiling fans throughout.
- Bathroom features a separate shower, bathtub and toilet.
- Ensuite features combined shower and toilet.
- Oversized rear patio overlooking backyard, perfect for entertainment.