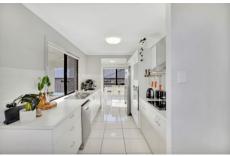

## Property Features;

- Four good sized bedrooms with built-in wardrobes.
- Modern alley way kitchen with ample bench and cupboard space overlooking t the rear patio.
- Open plan dining and living area and separate lounge room.
- Air-conditioning and ceiling fans throughout.
- Bathroom features a separate shower, bathtub and toilet.
- Ensuite features combined shower and toilet.
- Oversized rear patio overlooking backyard, perfect for entertainment.