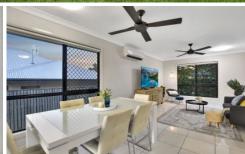

## Property Features;

- Four good sized bedrooms with built-in wardrobes.
- Modern alley way kitchen with ample bench and cupboard space overlooking t the rear patio.
- Open plan dining and living area and separate lounge room.
- Air-conditioning and ceiling fans throughout.
- Bathroom features a separate shower, bathtub and toilet.
- Ensuite features combined shower and toilet.
- Oversized rear patio overlooking backyard, perfect for entertainment.