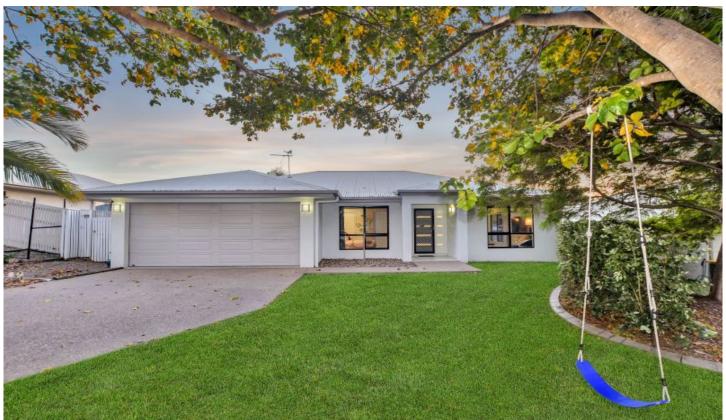

## 16 Yanooa Court Bushland Beach QLD

This beautiful house is located within 2 minutes to the beach front and only a short drive to Bunnings North Shore, Woolworths, Schools, Day Care Centres, and Public Transport. You have almost everything at your fingertips.

## Property Features;

- Four good sized bedrooms with built-in wardrobes.
- Modern alley way kitchen with ample bench and cupboard space overlooking t the rear patio.
- Open plan dining and living area and separate lounge room.
- Air-conditioning and ceiling fans throughout.
- Bathroom features a separate shower, bathtub and toilet.
- Ensuite features combined shower and toilet.
- Oversized rear patio overlooking backyard, perfect for entertainment.