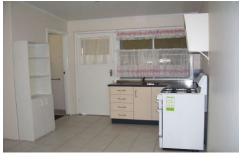

## Rosslea

Presenting a neat and tidy two bedroom unit of lowest and open plan design. Open the door from the single carport right into the living space framed by crisp white walls which give the unit a spacious ambiance. The kitchen presents eat-in breakfast bar, overhead cupboards and gas stove with enviable range-hood. With a laundry room with enough space for storage and access right to the clothes line, this unit in a complex of four is a must see.