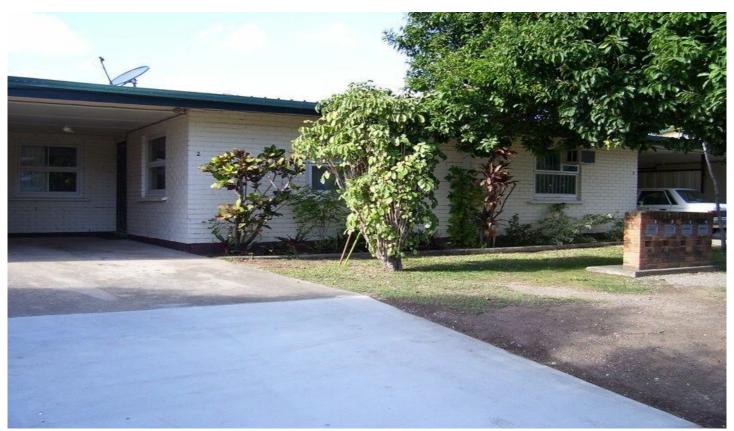

## Rosslea

Presenting a neat and tidy two bedroom unit of lowest and open plan design. Open the door from the single carport right into the living space framed by crisp white walls which give the unit a spacious ambiance. The kitchen presents eat-in breakfast bar, overhead cupboards and gas stove with enviable range-hood. With a laundry room with enough space for storage and access right to the clothes line, this unit in a complex of four is a must see.

2 📭 1 🔓 1 🖨

Land Size: 73 sqm

View : https://www.kingsberry.com.au/lease/qld/to

wnsville-district/rosslea/residential/unit/7563

474