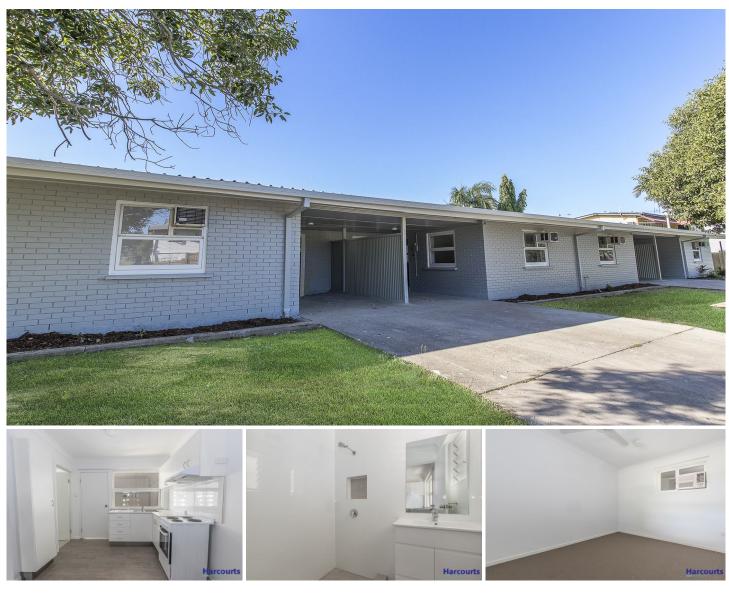

## 2/6 Hodel Street Rosslea QLD

\*\*BOOK AN INSPECTION TIME ONLINE - SEE DETAILS BELOW\*\*

Presenting a neat and tidy two bedroom unit of lowest and open plan design. Open the door from the single carport right into the living space framed by crisp white walls which give the unit a spacious ambiance. The kitchen presents overhead cupboards and electric cook top/oven and range-hood. With a laundry room with enough space for storage and access right to the clothes line, this unit in a complex of four is a must see.

**Property Features:** 

- Two Bedrooms with AC
- Bathroom is a good size
- Decent size back yard fully fenced

Land Size : 73 sqm

View : https://ww

: https://www.kingsberry.com.au/lease/qld/to wnsville-district/rosslea/residential/unit/7563 475