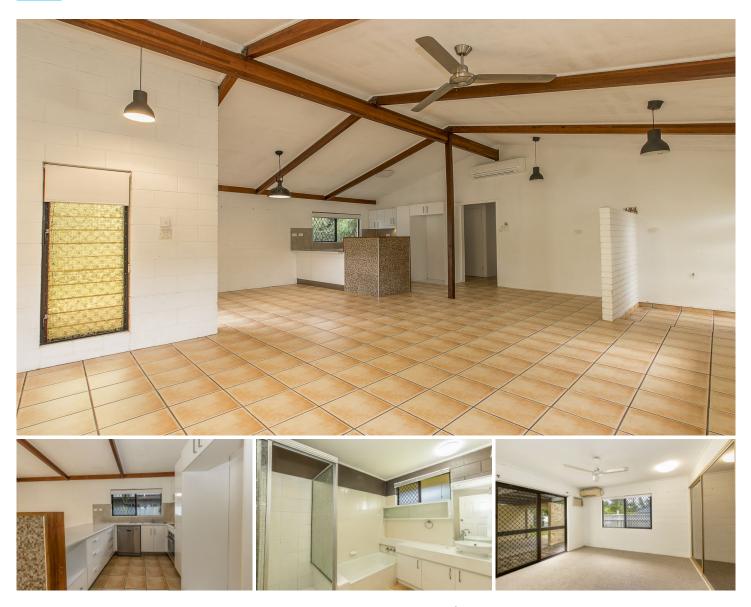

Featuring impressive cathedral ceilings throughout the main living areas, this home is bathed in natural light and boasts a spacious and open feel. The modern and updated kitchen features sleek stainless steel appliances and ample storage space, making it the perfect spot to whip up gourmet meals for family and friends.

Each of the 3 generously sized bedrooms features plush carpeting and plenty of closet space, providing a comfortable and cosy retreat for a peaceful night's rest. The bathroom offers both style and functionality, with plenty of space to accommodate busy mornings.